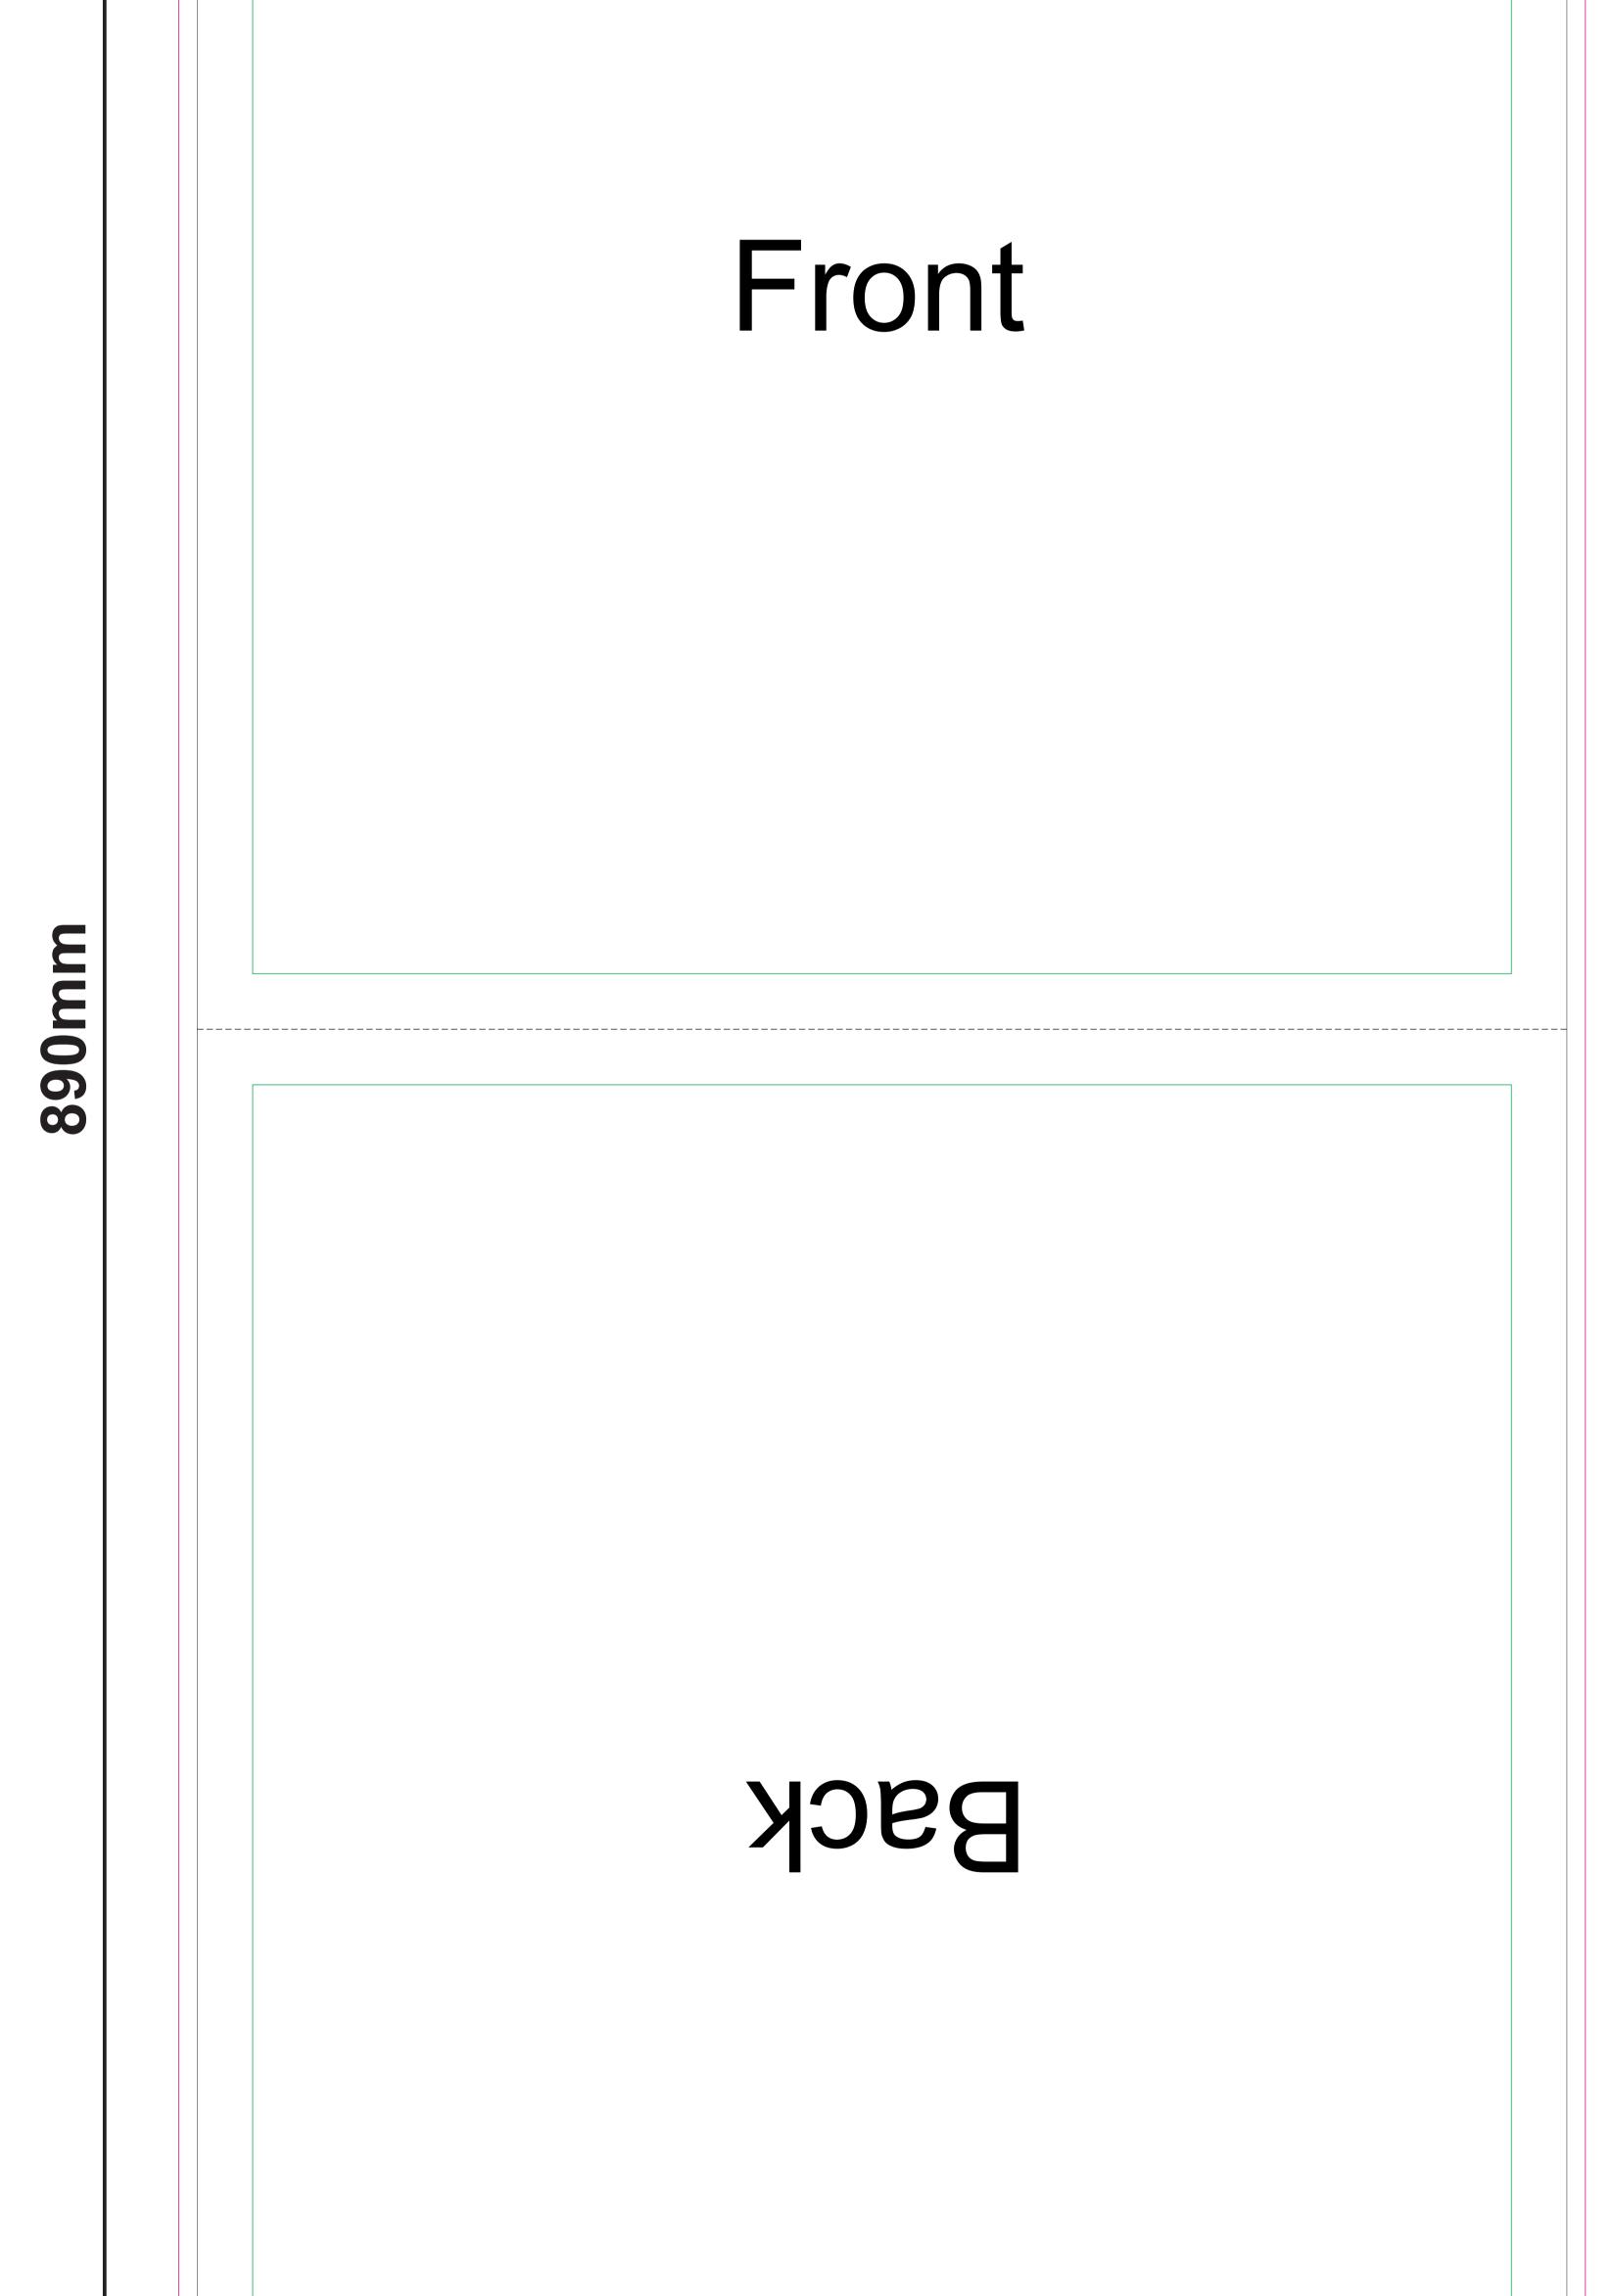

## **BC-HP-13-G** Artwork Template

Please Note:

Template is designed to scale - 100% product size. Rasterised artwork/elements supplied at 300dpi. Please ensure all fonts are converted to curves/outlines and is within template parameters.

Pink line indicates the full artwork area for background elements or graphics. **Green line indicates the safe area. Nothing of importance must pass this line.** Black line indicates the outlined shape of the item. **Dotted lines indicates stitch lines on item.** 

**NB:** All text in design **MUST BE** aligned as per position indicated on template. Please Note: Black, Green & Dotted line must be deleted when sent for print.

Artwork must be supplied in CMYK not RGB, Any artwork sent in RGB will be converted to CMYK. Due to limited colour gamut of digital CMYK printing methods, not all Pantone colours can be achieved. We endeavor to match as close as possible but cannot always guarantee a 100% colour match. **Colour Variation will take place on different materials.** 