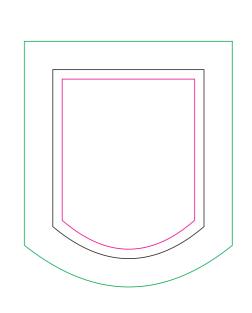

## Front Panel

Please Note and is within template parameters.

 Pink line indicates the full artwork area for background elements or graphics.
Green line indicates the safe area. Nothing of importance must pass this line. Black line indicates the outlined shape of the item.
Dotted lines indicates stitch or fold lines on item. **NB:** All text in design **MUST BE** aligned as per position indicated on template. Please Note: Black, Green & Dotted line must be deleted when sent for print.