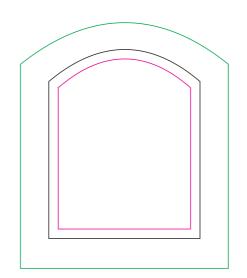

## Front Panel

Please Note and is within template parameters.

 Pink line indicates the full artwork area for background elements or graphics.
Green line indicates the safe area. Nothing of importance must pass this line. Black line indicates the outlined shape of the item.
Dotted lines indicates stitch or fold lines on item. **NB:** All text in design **MUST BE** aligned as per position indicated on template. Please Note: Black, Green & Dotted line must be deleted when sent for print.