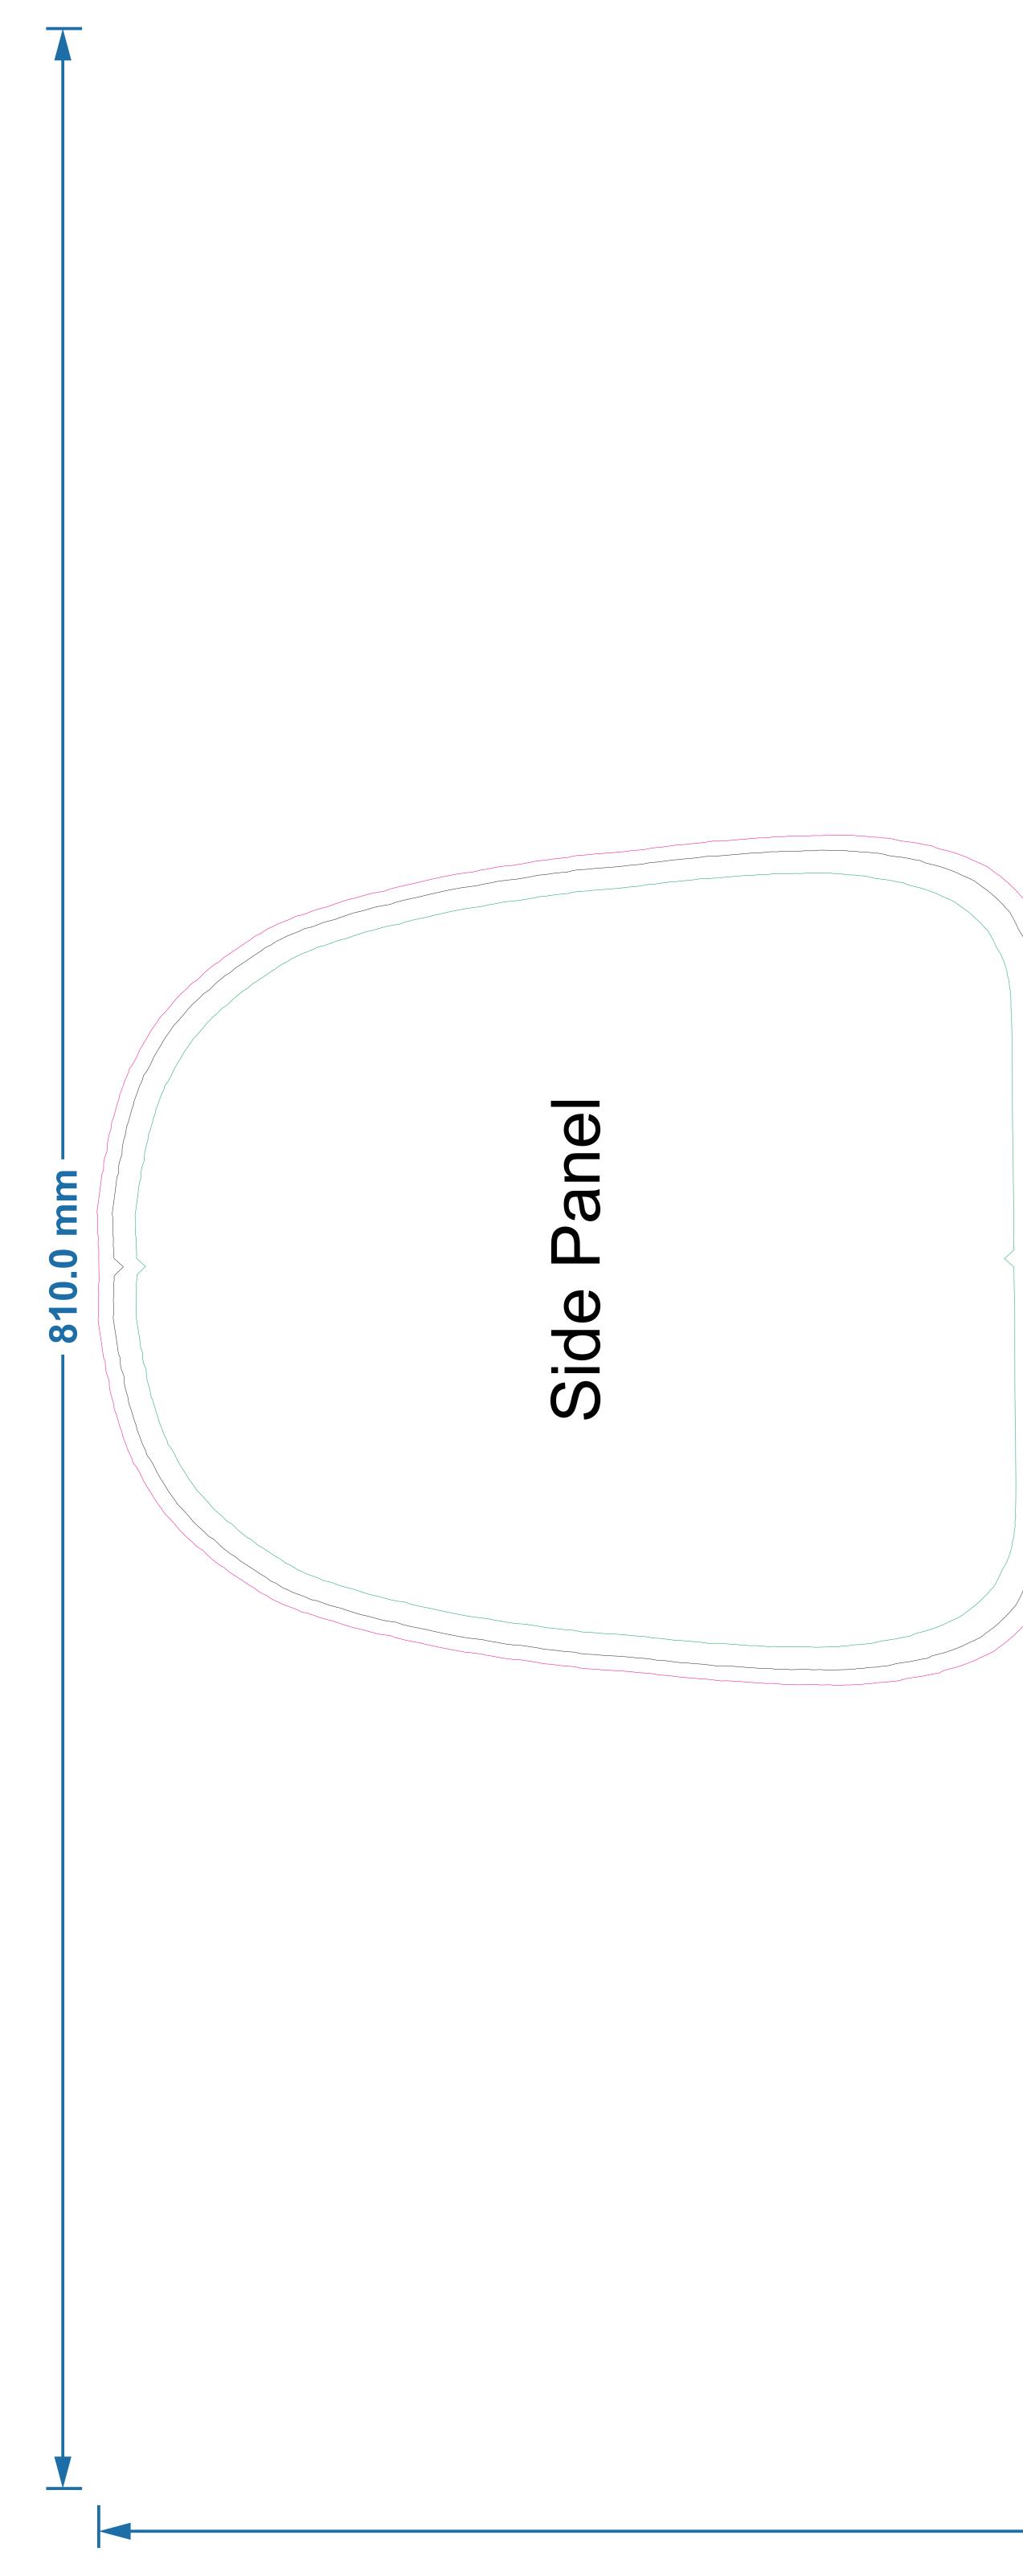

## Front Panel

Please Note and is within template parameters.

 Pink line indicates the full artwork area for background elements or graphics.
Green line indicates the safe area. Nothing of importance must pass this line. Black line indicates the outlined shape of the item.
Dotted lines indicates stitch or fold lines on item. **NB:** All text in design **MUST BE** aligned as per position indicated on template. Please Note: Black, Green & Dotted line must be deleted when sent for print.