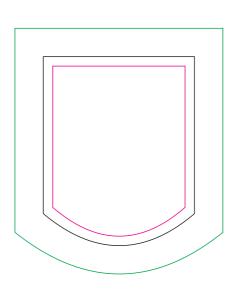

## Front Panel

Please Note and is within template parameters.

 Pink line indicates the full artwork area for background elements or graphics.
Green line indicates the safe area. Nothing of importance must pass this line. Black line indicates the outlined shape of the item.
Dotted lines indicates stitch or fold lines on item. **NB:** All text in design **MUST BE** aligned as per position indicated on template. Please Note: Black, Green & Dotted line must be deleted when sent for print.