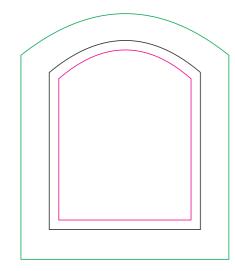

## Front Panel

Please Note and is within template parameters.

 Pink line indicates the full artwork area for background elements or graphics.
Green line indicates the safe area. Nothing of importance must pass this line. Black line indicates the outlined shape of the item.
Dotted lines indicates stitch or fold lines on item. **NB:** All text in design **MUST BE** aligned as per position indicated on template. Please Note: Black, Green & Dotted line must be deleted when sent for print.