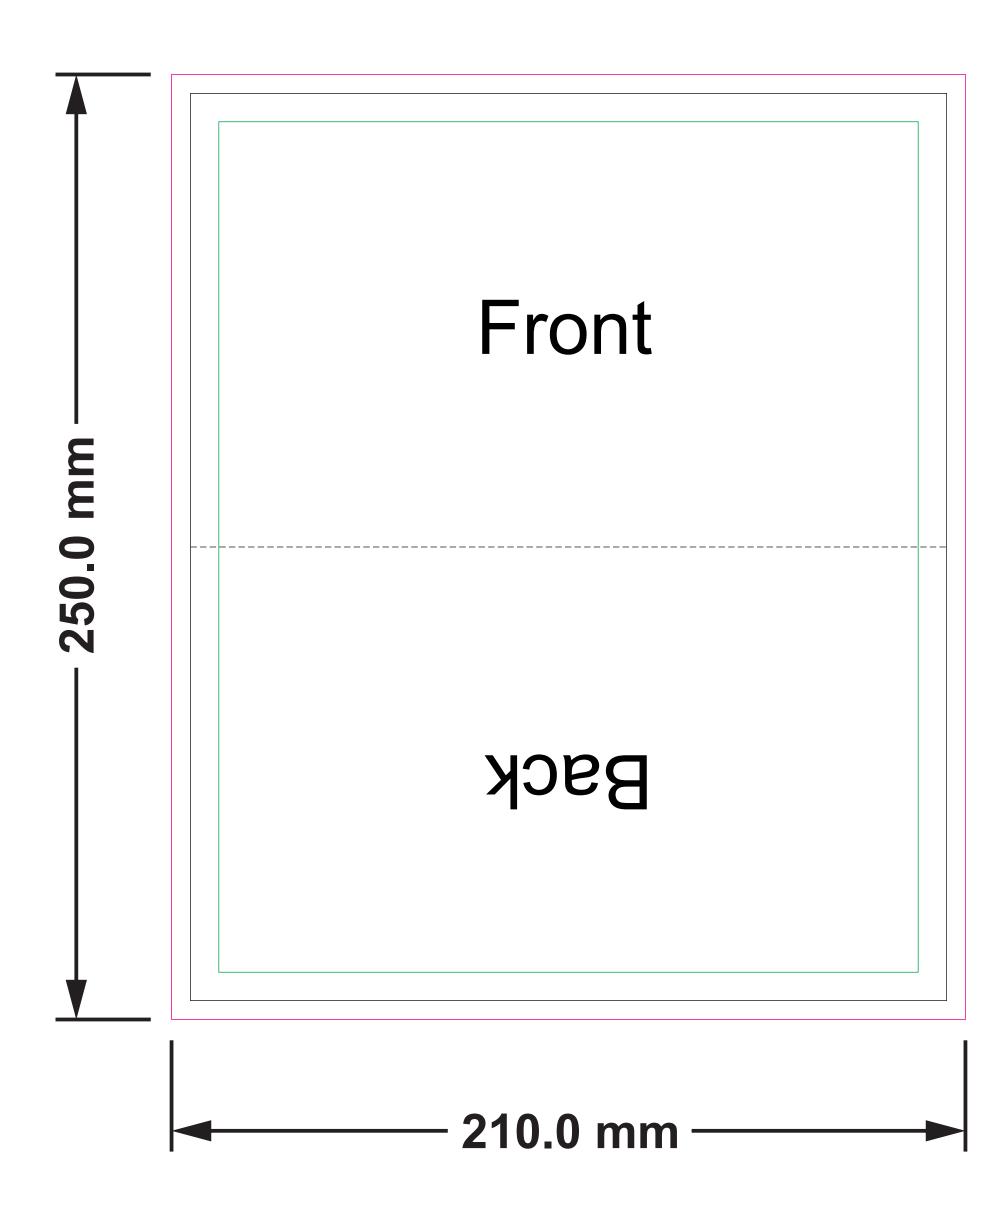

Pink line indicates the full artwork area for background elements or graphics.
 Green line indicates the safe area. Nothing of importance must pass this line.
 Black line indicates the outlined shape of the item.
 Dotted lines indicates stitch or fold lines on item.

NB: All text in design MUST BE aligned as per position indicated on template.

Please Note: Black, Green & Dotted line must be deleted when sent for print.

Artwork must be supplied in CMYK not RGB, Any artwork sent in RGB will be converted to CMYK.