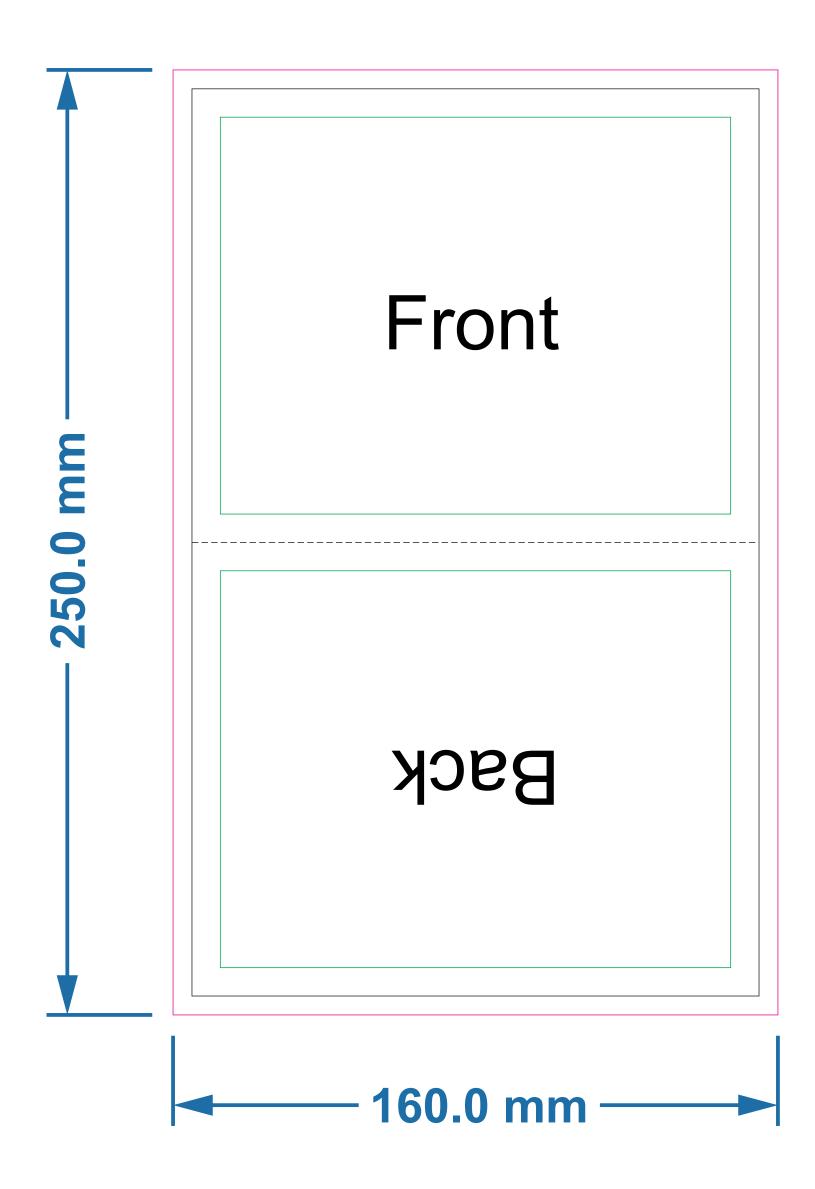

Pink line indicates the full artwork area for background elements or graphics.
 Green line indicates the safe area. Nothing of importance must pass this line.
 Black line indicates the outlined shape of the item.
 Dotted lines indicates stitch or fold lines on item.

NB: All text in design MUST BE aligned as per position indicated on template.

Please Note: Black, Green & Dotted line must be deleted when sent for print.

Artwork must be supplied in CMYK not RGB, Any artwork sent in RGB will be converted to CMYK.