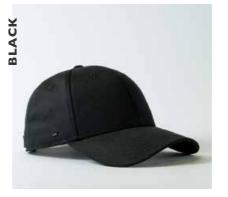

# PROSTYLE 6 PANEL FITTED

U 15603

Clean, refined, comfortable - three words to describe this closed back, classic baseball cap.

## PROSTYLE 6 PANEL FITTED