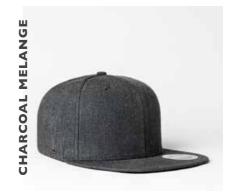

# Good for your style better for our planet.

# RECYCLED COTTON 6 PANEL SNAPBACK

U 20608RC

Made entirely from recycled cotton canvas, this 6 panel is an innovative and sustainable, fashion forward design for the everyday.