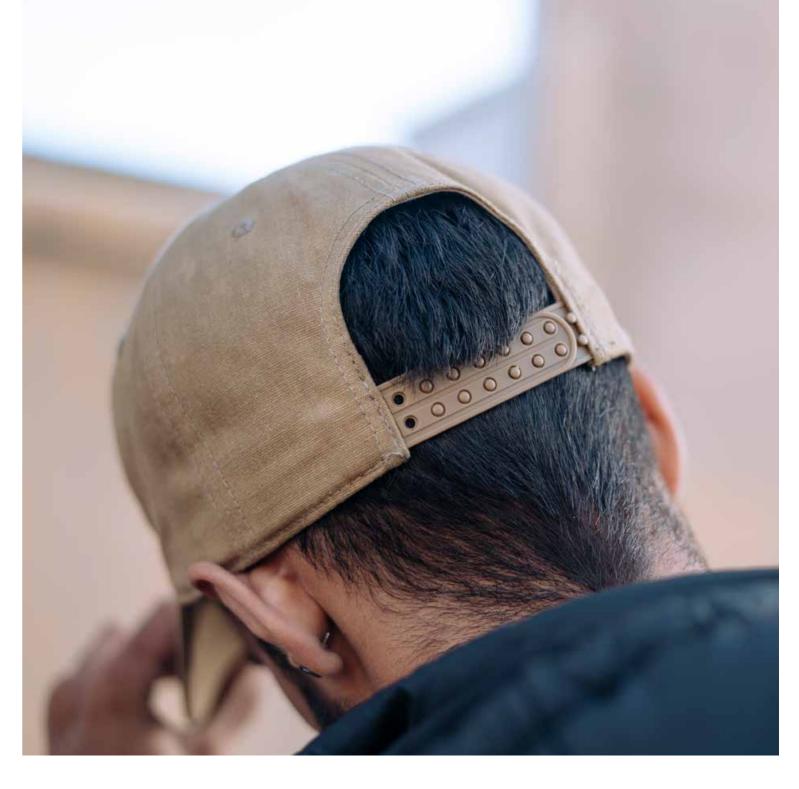

# Practicality never looked this good.

# THE WAXED COTTON CANVAS ADJUSTABLE

U 15614

This contemporary style stitches trendy, urban and chic into a water resistant, 6 panel adjustable. A smashing fit for summer days, and those sneaky afternoon rains.

## THE WAXED COTTON CANVAS ADJUSTABLE