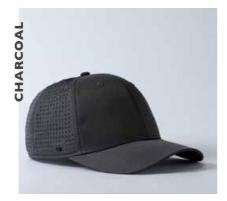

# 5 PANEL CUSHION MESH TRUCKER

U 21503

This meshed-back, curved peak is like no other. Talk about a trucker style cap that takes practiciality and comfort to a new level of premium.

## **5 PANEL CUSHION MESH TRUCKER**

U 21503

- MORE ABOUT THE - CAP CONSTRUCTION

65% Polyester + 35% Cotton + 5% Spandex | Double row polysnap | 6 Panel structure | Anti-bacterial & quick dry sweatband | OSFM