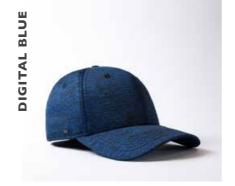

# The fitted prostyle's unique colour range

# DIGITAL PROSTYLE 6 PANEL FITTED

U 20612

A 6 panel adjustable available in unique and distinctive colour styles.

### THE DIGITAL PROSTYLE 6 PANEL FITTED

U 20612