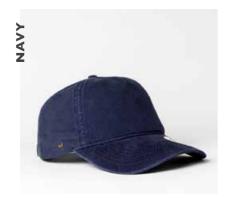

# Keeping with the classics.

# THE OLD SCHOOL 6 PANEL ADJUSTABLE

U 15610

Boasting a genuine leather strap, fitted with a Uflex matt black buckle, this 6 panel cap offers the comfort and fit of the old school but in a refreshed strap-back model.

## THE OLD SCHOOL 6 PANEL ADJUSTABLE