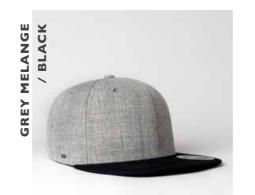

# RECYCLED COTTON 6 PANEL SNAPBACK

U 20608RC

Made entirely from recycled cotton canvas, this 6 panel is an innovative and sustainable, fashion forward design for the everyday.

## **100% RECYCLED COTTON 6 PANEL SNAPBACK**

## U 20608RC