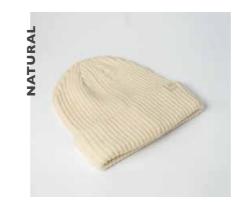

### BLENDED CUFFED BEANIE

U 20900BC

Add some texture to your winter wardrobe with our classic, cosy cuffed beanie. A timeless style that boasts a snug fit and soft fabric. Style the cuff as you please.

### **BLENDED CUFFED BEANIE**

### U 20900BC