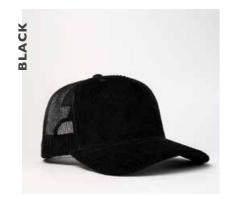

# COTTON CORDUROY 5 PANEL TRUCKER

U 21512

This modern trucker seamlessly combines a chunky ribbed corduroy peak with a meshed back. It's a unique, fun fashion piece - available in a brighly bold colour range.

## **COTTON CORDUROY 5 PANEL TRUCKER**

U 21512

- MORE ABOUT THE - CAP CONSTRUCTION

100% Cotton Corduroy | 5 Panel structure | Anti-bacterial & quick dry sweatband | OSFM | Double row Polysnap closure