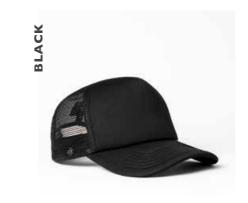

# 5 PANEL CUSHION MESH TRUCKER

U 21503

This meshed-back, curved peak is like no other. Talk about a trucker style cap that takes practiciality and comfort to a new level of premium.

## **5 PANEL CUSHION MESH TRUCKER**

U 21503

- MORE ABOUT THE - CAP CONSTRUCTION

65% Polyester + 35% Cotton + 5% Spandex | Double row polysnap | 6 Panel structure | Anti-bacterial & quick dry sweatband | OSFM