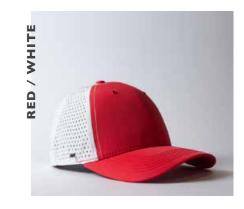

# 5 PANEL CUSHION MESH TRUCKER

U 21503

This meshed-back, curved peak is like no other. Talk about a trucker style cap that takes practiciality and comfort to a new level of premium.

## **5 PANEL CUSHION MESH TRUCKER**

U 21503

- MORE ABOUT THE - CAP CONSTRUCTION

65% Polyester + 35% Cotton + 5% Spandex | Double row polysnap | 6 Panel structure | Anti-bacterial & quick dry sweatband | OSFM