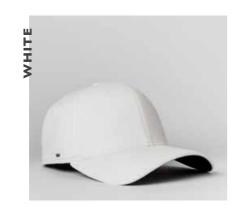

ass buckle, a self fabric adjuster and an enzyme softening wash, available in a bold colour range.

## **VINTAGE 5 PANEL STRAP-BACK**

U 15511



















- MORE ABOUT THE - CAP CONSTRUCTION

100% Cotton Twill | 5 Panel structure | Enzyme wash | Brass Uflex buckle on fabric strap | OSFM

# For the urban explorers of today

# **5 PANEL CURVED PEAK SNAPBACK**

U 15518

Introducing the ever comfortable, always suitable 5 panel curved peak. Fit for day-to-day living, this versatile cotton cap boasts both a snug fit and stylish look.



## **5 PANEL CURVED PEAK SNAPBACK**























# A Closed back classic

# PROSTYLE 6 PANEL FITTED

U 15603

Clean, refined, comfortable - three words to describe this closed back, classic baseball cap.

## PROSTYLE 6 PANEL FITTED

























# The fitted prostyle's unique colour range

# DIGITAL PROSTYLE 6 PANEL FITTED

U 20612

A 6 panel adjustable available in unique and distinctive colour styles.

### THE DIGITAL PROSTYLE 6 PANEL FITTED

U 20612









## Fitted & flawless

## 6 PANEL FLAT PEAK FITTED

U 15604

Known for its premium fabrics and closed back, the 6 Panel Flat-Peak is both comfortable and elegant.





### **6 PANEL FLAT PEAK FITTED**

U 15604









- MORE ABOUT THE - CAP CONSTRUCTION

83% Acrylic + 15% Wool + 2% Spandex | 6 Panel structure | Wool blend fabric | S-M (56cm) | L-XL (58cm) | XXL (60cm)



# Casually keeping things cool.

## 5 PANEL FLAT PEAK TRUCKER

U 15501

A true piece of craftsmanship, this trucker is made with immaculate attention to detail and a focus on fit; making it a mu