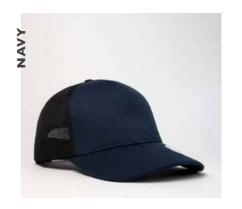

# COTTON CORDUROY 5 PANEL TRUCKER

U 21512

This modern trucker seamlessly combines a chunky ribbed corduroy peak with a meshed back. It's a unique, fun fashion piece - available in a brighly bold colour range.

## **COTTON CORDUROY 5 PANEL TRUCKER**

U 21512

- MORE ABOUT THE - CAP CONSTRUCTION

100% Cotton Corduroy | 5 Panel structure | Anti-bacterial & quick dry sweatband | OSFM | Double row Polysnap closure