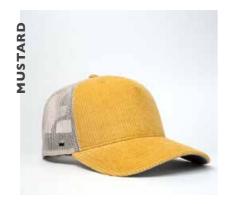

# COTTON CORDUROY 5 PANEL TRUCKER

U 21512

This modern trucker seamlessly combines a chunky ribbed corduroy peak with a meshed back. It's a unique, fun fashion piece - available in a brighly bold colour range.

## **COTTON CORDUROY 5 PANEL TRUCKER**

U 21512

- MORE ABOUT THE - CAP CONSTRUCTION

100% Cotton Corduroy | 5 Panel structure | Anti-bacterial & quick dry sweatband | OSFM | Double row Polysnap closure