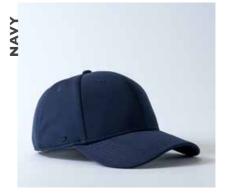

Ready to go at a drop of a hat

## PIQUE HEATHER FITTED TRUCKER

U 15503

This innovative design style is a cut above the rest and an ideal fit for South African summertime. The breathable pique closed back will keep you cool even in the heat of things.

### PIQUE HEATHER FITTED TRUCKER

U 15503









- MORE ABOUT THE - CAP CONSTRUCTION

65% Polyester + 30% Cotton + 5% Spandex | 6 Panel structure |
Anti-bacterial & dry fit sweatband | Quick dry & UV guard |
S-M | L-XL | XXL |



## An all round do - gooder!

## 100% POLY RECYCLED BIRDSEYE MESH 6 PANEL

U 20603

A cap designed to be kinder on our planet, and your body. The birds eye mesh makes for an easy breathing, quick drying cap - with an antibacterial sweatband.





### **100% POLY RECYCLED BIRDSEYE MESH 6 PANEL**

U 20603









- MORE ABOUT THE - CAP CONSTRUCTION

100% Poly recycled birdseye mesh | 6 Panel structure | OSFM | Anti-bacterial & dry fit sweatband | Quick dry & UV guard | Velcro



## Made especially for that summer sun.

## LASER CUT TECHNICAL 6 PANEL BASEBALL CAP

U 20615

A lightweight, well ventilated polyester cap, with a flexible nature and quick dry capabilities. Boasting an easy going fit owing to the velcro sport closure.

### LASER CUT TECHNICAL 6 PANEL BASEBALL CAP

U 20615











- MORE ABOUT THE - CAP CONSTRUCTION

100% Polyester ripstop | OSFM | 6 Panel structure | Self fabric velcro adjustable sports closure | Anti-bacterial & quick dry sweatband

## Cutting edge design in one seamless fit.

### THE EDGE FITTED AND ADJUSTABLE

U 15800 / U 15801

A match for any Summer day run or o