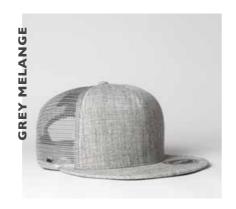

# 5 PANEL CUSHION MESH TRUCKER

U 21503

This meshed-back, curved peak is like no other. Talk about a trucker style cap that takes practiciality and comfort to a new level of premium.

## **5 PANEL CUSHION MESH TRUCKER**

U 21503

- MORE ABOUT THE - CAP CONSTRUCTION

65% Polyester + 35% Cotton + 5% Spandex | Double row polysnap | 6 Panel structure | Anti-bacterial & quick dry sweatband | OSFM