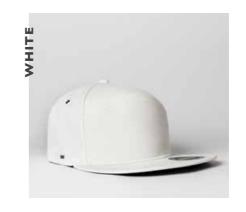

# COTTON CORDUROY 5 PANEL TRUCKER

U 21512

This modern trucker seamlessly combines a chunky ribbed corduroy peak with a meshed back. It's a unique, fun fashion piece - available in a brighly bold colour range.

## **COTTON CORDUROY 5 PANEL TRUCKER**

U 21512

- MORE ABOUT THE - CAP CONSTRUCTION

100% Cotton Corduroy | 5 Panel structure | Anti-bacterial & quick dry sweatband | OSFM | Double row Polysnap closure