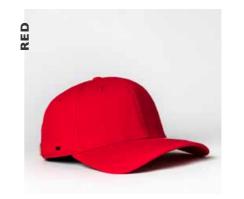

# PROSTYLE 6 PANEL FITTED

U 15603

Clean, refined, comfortable - three words to describe this closed back, classic baseball cap.

## PROSTYLE 6 PANEL FITTED