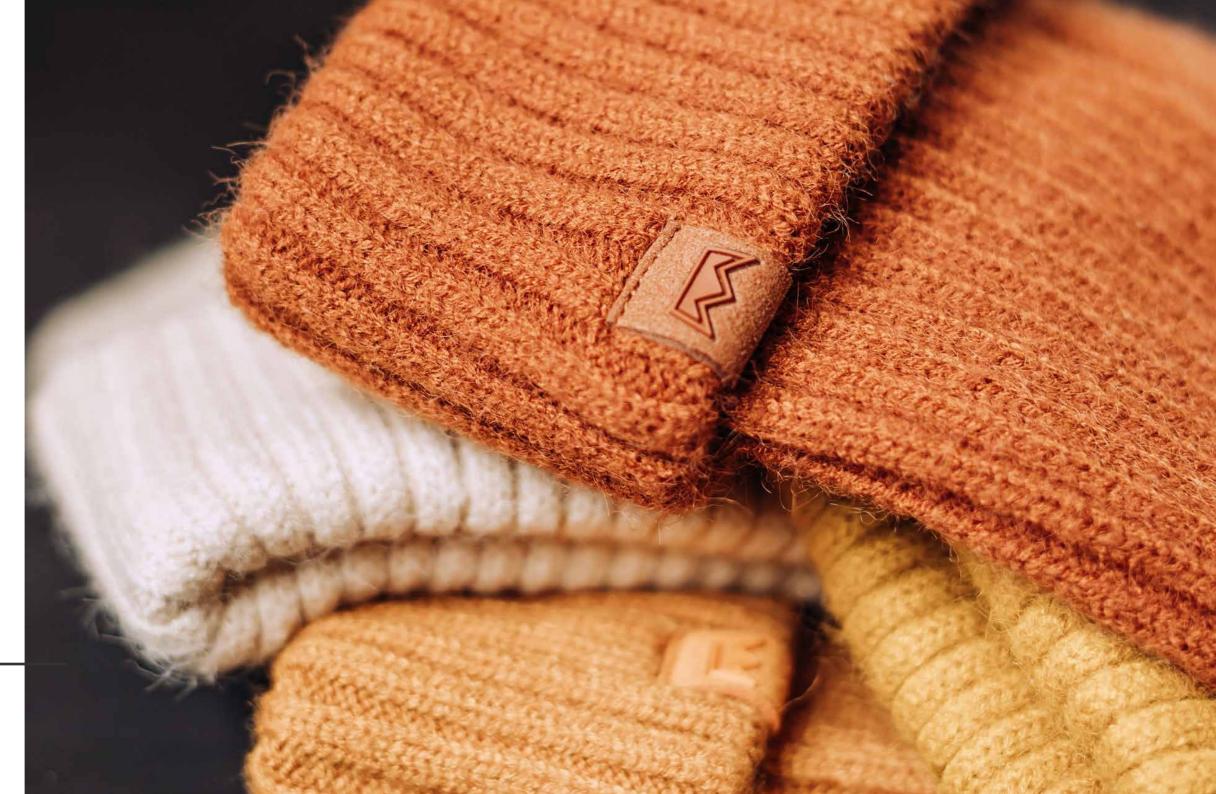

## Warming up winter trends

### BLENDED CUFFED BEANIE

U 20900BC

Add some texture to your winter wardrobe with our classic, cosy cuffed beanie. A timeless style that boasts a snug fit and soft fabric. Style the cuff as you please.

### **BLENDED CUFFED BEANIE**

### U 20900BC