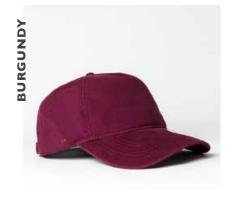

## **VINTAGE 5 PANEL STRAP-BACK**

U 15511

This cotton curved peak may be the comfiest dad cap on the market - but it's more than just a soft feeling, good fitting style. Special features include a brass buckle, a self fabric adjuster and an enzyme softening wash, available in a bold colour range.

## **VINTAGE 5 PANEL STRAP-BACK**

U 15511

- MORE ABOUT THE - CAP CONSTRUCTION

100% Cotton Twill | 5 Panel structure | Enzyme wash | Brass Uflex buckle on fabric strap | OSFM