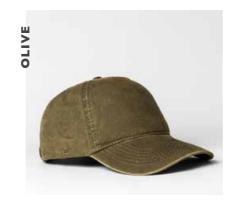

# Corduroy is cool again.

# COTTON CORDUROY 5 PANEL TRUCKER

U 21512

This modern trucker seamlessly combines a chunky ribbed corduroy peak with a meshed back. It's a unique, fun fashion piece - available in a brighly bold colour range.

## **COTTON CORDUROY 5 PANEL TRUCKER**

U 21512

- MORE ABOUT THE - CAP CONSTRUCTION

100% Cotton Corduroy | 5 Panel structure | Anti-bacterial & quick dry sweatband | OSFM | Double row Polysnap closure