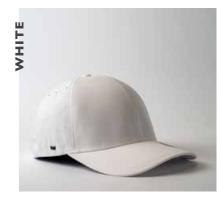

# COTTON CORDUROY 5 PANEL TRUCKER

U 21512

This modern trucker seamlessly combines a chunky ribbed corduroy peak with a meshed back. It's a unique, fun fashion piece - available in a brighly bold colour range.

## **COTTON CORDUROY 5 PANEL TRUCKER**

U 21512

- MORE ABOUT THE - CAP CONSTRUCTION

100% Cotton Corduroy | 5 Panel structure | Anti-bacterial & quick dry sweatband | OSFM | Double row Polysnap closure