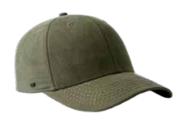

## SUEDE POLYTWILL 6 PANEL ADJUSTABLE

U 15615

This polytwill adjustable is stylish in its comfort and sophisticated in its design. An absolute pleasure to touch and an even greater joy to wear.

## - MORE ABOUT THE - CAP CONSTRUCTION

100% Polyester | Double row polysnap | Anti-bacterial & quick dry sweatband | OSFM