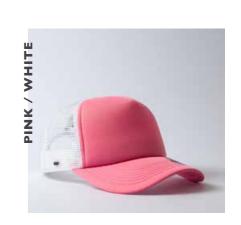

# 5 PANEL CUSHION MESH TRUCKER

U 21503

This meshed-back, curved peak is like no other. Talk about a trucker style cap that takes practiciality and comfort to a new level of premium.

## **5 PANEL CUSHION MESH TRUCKER**

U 21503

- MORE ABOUT THE - CAP CONSTRUCTION

65% Polyester + 35% Cotton + 5% Spandex | Double row polysnap | 6 Panel structure | Anti-bacterial & quick dry sweatband | OSFM