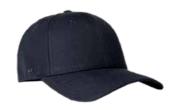

# RAYON POLYESTER 6 PANEL ADJUSTABLE

U 20610TR

A trendy, casual 6 panel with a versatile personality and contemporary finishes - including a matt black buckle.

## **RAYON POLYESTER 6 PANEL ADJUSTABLE**

U 20610TR

- MORE ABOUT THE - CAP CONSTRUCTION

70% Polyester + 30% Rayon | 6 Panel structure | OSFM | Self fabric adjustable with Uflex buckle | Anti-bacterial & quick dry sweatband |