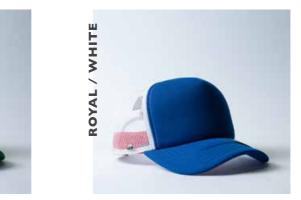

# COTTON CORDUROY 5 PANEL TRUCKER

U 21512

This modern trucker seamlessly combines a chunky ribbed corduroy peak with a meshed back. It's a unique, fun fashion piece - available in a brighly bold colour range.

## **COTTON CORDUROY 5 PANEL TRUCKER**

U 21512

- MORE ABOUT THE - CAP CONSTRUCTION

100% Cotton Corduroy | 5 Panel structure | Anti-bacterial & quick dry sweatband | OSFM | Double row Polysnap closure