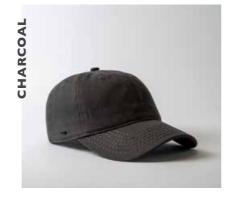

# A one-of-a-kind, kinda' cap

## DOUBLE SIDED POLY-TWILL 6 PANEL SAPBACK

U 15613

This sleek, slick and structured graphite cap boasts benefits of UV guard and quick dry technology, along with a dry-fit, anti-bacterial sweatband - making it an easy choice.

## - MORE ABOUT THE - CAP CONSTRUCTION

100% Polyester | Double row polysnap | Anti-bacterial & quick dry sweatband | OSFM