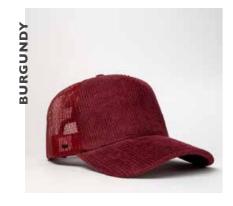

# COTTON CORDUROY 5 PANEL TRUCKER

U 21512

This modern trucker seamlessly combines a chunky ribbed corduroy peak with a meshed back. It's a unique, fun fashion piece - available in a brighly bold colour range.

## **COTTON CORDUROY 5 PANEL TRUCKER**

U 21512

- MORE ABOUT THE - CAP CONSTRUCTION

100% Cotton Corduroy | 5 Panel structure | Anti-bacterial & quick dry sweatband | OSFM | Double row Polysnap closure