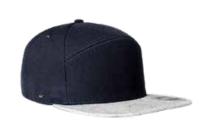

# COTTON CORDUROY 5 PANEL TRUCKER

U 21512

This modern trucker seamlessly combines a chunky ribbed corduroy peak with a meshed back. It's a unique, fun fashion piece - available in a brighly bold colour range.

## **COTTON CORDUROY 5 PANEL TRUCKER**

U 21512

- MORE ABOUT THE - CAP CONSTRUCTION

100% Cotton Corduroy | 5 Panel structure | Anti-bacterial & quick dry sweatband | OSFM | Double row Polysnap closure