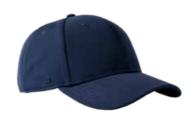

# THE OLD SCHOOL 6 PANEL ADJUSTABLE

U 15610

Boasting a genuine leather strap, fitted with a Uflex matt black buckle, this 6 panel cap offers the comfort and fit of the old school but in a refreshed strap-back model.

## THE OLD SCHOOL 6 PANEL ADJUSTABLE