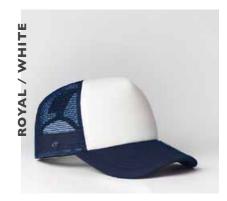

# 5 PANEL CUSHION MESH TRUCKER

U 21503

This meshed-back, curved peak is like no other. Talk about a trucker style cap that takes practiciality and comfort to a new level of premium.

## **5 PANEL CUSHION MESH TRUCKER**

U 21503

- MORE ABOUT THE - CAP CONSTRUCTION

65% Polyester + 35% Cotton + 5% Spandex | Double row polysnap | 6 Panel structure | Anti-bacterial & quick dry sweatband | OSFM