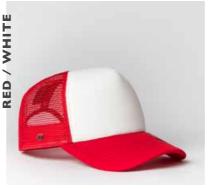

# 5 PANEL CUSHION MESH TRUCKER

U 21503

This meshed-back, curved peak is like no other. Talk about a trucker style cap that takes practiciality and comfort to a new level of premium.

## **5 PANEL CUSHION MESH TRUCKER**

U 21503

- MORE ABOUT THE - CAP CONSTRUCTION

65% Polyester + 35% Cotton + 5% Spandex | Double row polysnap | 6 Panel structure | Anti-bacterial & quick dry sweatband | OSFM