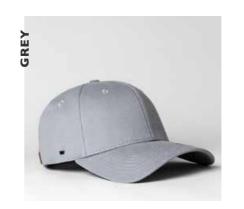

able with Uflex buckle | Anti-bacterial & quick dry sweatband |

# Putting our Planet first.

# RECYCLED TRUCKER 5 PANEL SNAPBACK

U 20502R

A sustainable update of the much loved 5 panel trucker. Made entirely from recycled materials, with an easy breathing mesh back and classic curved peak.

## **RECYCLED TRUCKER 5 PANEL SNAPBACK**

## U 20502R















- MORE ABOUT THE - CAP CONSTRUCTION

100% Recycled polyester mesh & twill | 6 panel structure | OSFM | Single row recycled plastic polysnap |

# Keeping with the classics.

# THE OLD SCHOOL 6 PANEL ADJUSTABLE

U 15610

Boasting a genuine leather strap, fitted with a Uflex matt black buckle, this 6 panel cap offers the comfort and fit of the old school but in a refreshed strap-back model.





## THE OLD SCHOOL 6 PANEL ADJUSTABLE















# A one-of-a-kind, kinda' cap

## DOUBLE SIDED POLY-TWILL 6 PANEL SAPBACK

U 15613

This sleek, slick and structured graphite cap boasts benefits of UV guard and quick dry technology, along with a dry-fit, anti-bacterial sweatband - making it an easy choice.





## - MORE ABOUT THE - CAP CONSTRUCTION

100% Polyester | Double row polysnap | Anti-bacterial & quick dry sweatband | OSFM



# Practicality never looked this good.

# THE WAXED COTTON CANVAS ADJUSTABLE

U 15614

This contemporary style stitches trendy, urban and chic into a water resistant, 6 panel adjustable. A smashing fit for summer days, and those sneaky afternoon rains.

## THE WAXED COTTON CANVAS ADJUSTABLE









## Out with the oldin with the suede

## SUEDE POLYTWILL 6 PANEL ADJUSTABLE

U 15615

This polytw