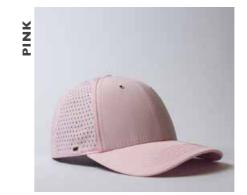

## LASER CUT TECHNICAL 6 PANEL BASEBALL CAP

U 20615

A lightweight, well ventilated polyester cap, with a flexible nature and quick dry capabilities. Boasting an easy going fit owing to the velcro sport closure.

### LASER CUT TECHNICAL 6 PANEL BASEBALL CAP

U 20615

- MORE ABOUT THE - CAP CONSTRUCTION

100% Polyester ripstop | OSFM | 6 Panel structure | Self fabric velcro adjustable sports closure | Anti-bacterial & quick dry sweatband