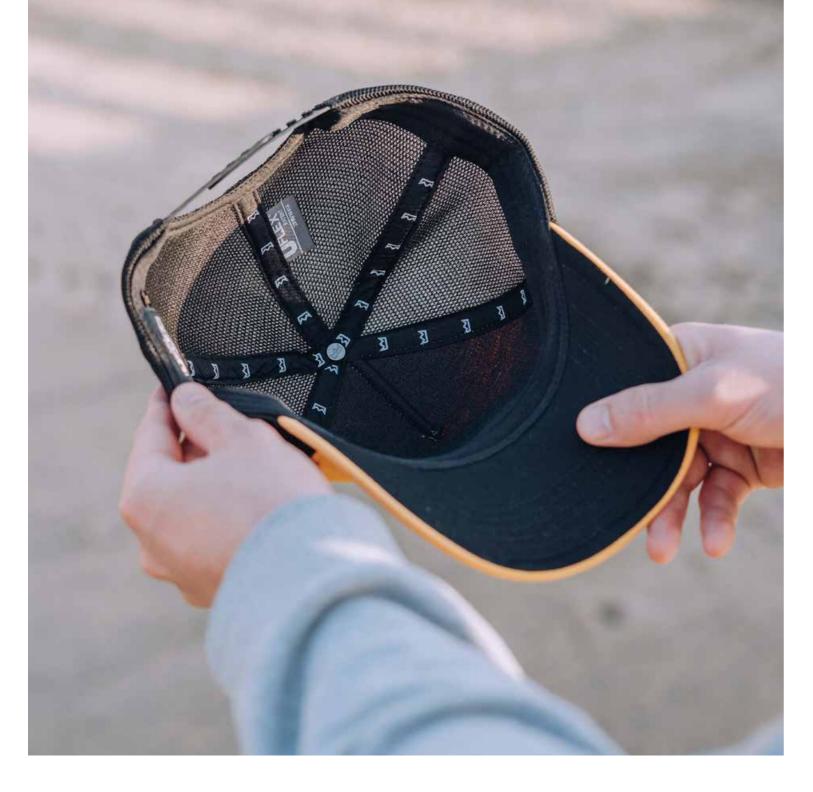

## **COTTON CORDUROY 5 PANEL TRUCKER**

U 21512

- MORE ABOUT THE - CAP CONSTRUCTION

100% Cotton Corduroy | 5 Panel structure | Anti-bacterial & quick dry sweatband | OSFM | Double row Polysnap closure

## **5 PANEL CUSHION MESH TRUCKER**

U 21503

- MORE ABOUT THE - CAP CONSTRUCTION

65% Polyester + 35% Cotton + 5% Spandex | Double row polysnap | 6 Panel structure | Anti-bacterial & quick dry sweatband | OSFM