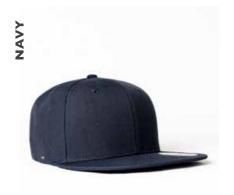

## 6 PANEL CURVED PEAK SNAPBACK

U 15608

Following the latest trend, this curved peak proves to be the fashion of the day. The classic baseball-cap cut can be dressed up or down, and never be out of style.

## **6 PANEL CURVED PEAK SNAPBACK**