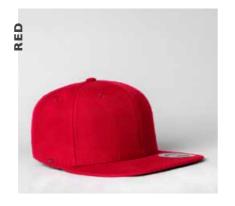

# RECYCLED COTTON 6 PANEL SNAPBACK

U 20608RC

Made entirely from recycled cotton canvas, this 6 panel is an innovative and sustainable, fashion forward design for the everyday.

## **100% RECYCLED COTTON 6 PANEL SNAPBACK**

## U 20608RC