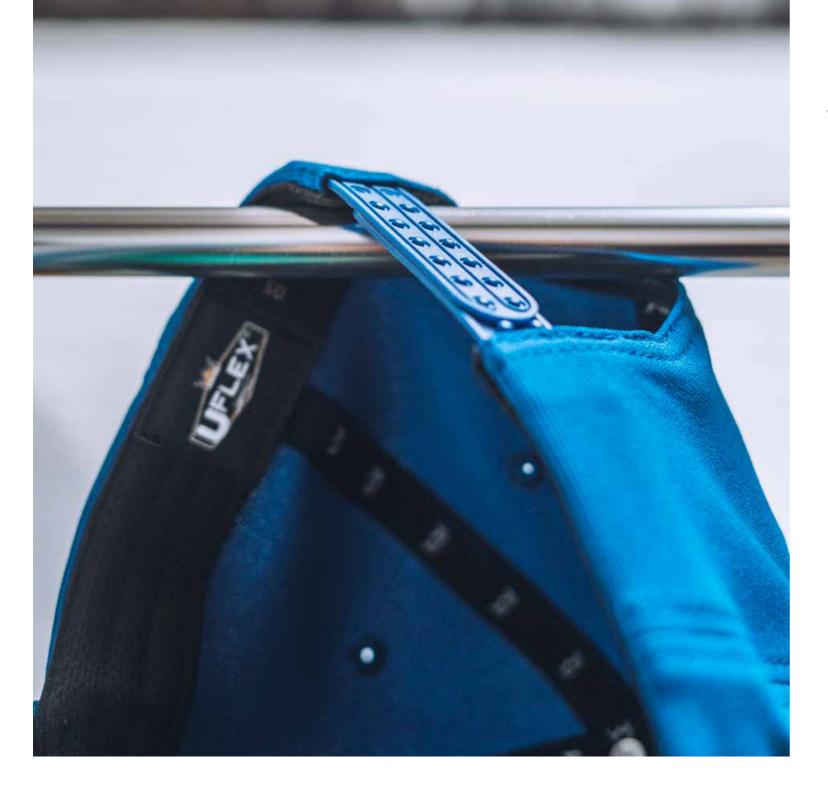

## **RAYON POLYESTER 6 PANEL ADJUSTABLE**

U 20610TR

- MORE ABOUT THE - CAP CONSTRUCTION

70% Polyester + 30% Rayon | 6 Panel structure | OSFM | Self fabric adjustable with Uflex buckle | Anti-bacterial & quick dry sweatband |