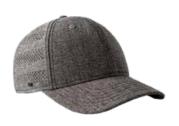

# COTTON CORDUROY 5 PANEL TRUCKER

U 21512

This modern trucker seamlessly combines a chunky ribbed corduroy peak with a meshed back. It's a unique, fun fashion piece - available in a brighly bold colour range.

## **COTTON CORDUROY 5 PANEL TRUCKER**

U 21512

- MORE ABOUT THE - CAP CONSTRUCTION

100% Cotton Corduroy | 5 Panel structure | Anti-bacterial & quick dry sweatband | OSFM | Double row Polysnap closure