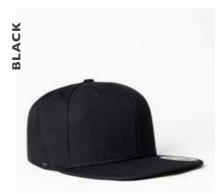

K

U 15618

This performance 6 panel cap will keep you cool whilst performing at your peak!

### **HIGH TECH 6 PANEL CURVED PEAK**

U 15618





















## Warming up winter trends

### BLENDED CUFFED BEANIE

U 20900BC

Add some texture to your winter wardrobe with our classic, cosy cuffed beanie. A timeless style that boasts a snug fit and soft fabric. Style the cuff as you please.



### **BLENDED CUFFED BEANIE**

### U 20900BC



























### YOUTH UFLEX CURVED PEAK TRUCKER CAP

KU 15502













### YOUTH UFLEX PROSTYLE CAP

KU 15608















### YOUTH SNAPBACK 6 CURVED PEAK

KU 15505









- MORE ABOUT THE - CAP CONSTRUCTION

80% Acrylic + 20% Wool | Double row polysnap | OSFM | 6 Panel structure |

### YOUTH SNAPBACK FLAT PEAK CAP

KU 15606











80% Acrylic + 20% Wool | Double row polysnap | 6 Panel structure | OSFM





## Your brand -Our expertise

#### **CUSTOMISATION**

According to three categories:

- 1 | CATALOGUE RANGE
- 2 | CUSTOM COLOURWAYS
- 3 | BESPOKE DESIGN

## The Catalogue Range

## LEVEL #1 CUSTOMISATION

### **BASIC EMBELLISHMENTS**

This catalogue displays the entirety of our 2021 headwear collection. From this wide variety of styles, you are able to select your preferred cap and customise it through embroidering (or something similar) your choice of design onto it.



## Custom Colourways

## LEVEL #2 CUSTOMISATION

### A LITTLE EXTRA

Our Custom Colourway Range has been devised for those of you wanting a little more than the set-standard. The range allows you to select a particular cap style from our Catal