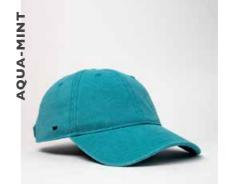

# 5 PANEL CUSHION MESH TRUCKER

U 21503

This meshed-back, curved peak is like no other. Talk about a trucker style cap that takes practiciality and comfort to a new level of premium.

## **5 PANEL CUSHION MESH TRUCKER**

U 21503

- MORE ABOUT THE - CAP CONSTRUCTION

65% Polyester + 35% Cotton + 5% Spandex | Double row polysnap | 6 Panel structure | Anti-bacterial & quick dry sweatband | OSFM