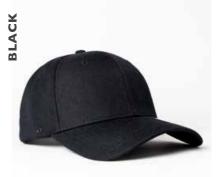

# THE OLD SCHOOL 6 PANEL ADJUSTABLE

U 15610

Boasting a genuine leather strap, fitted with a Uflex matt black buckle, this 6 panel cap offers the comfort and fit of the old school but in a refreshed strap-back model.

## THE OLD SCHOOL 6 PANEL ADJUSTABLE