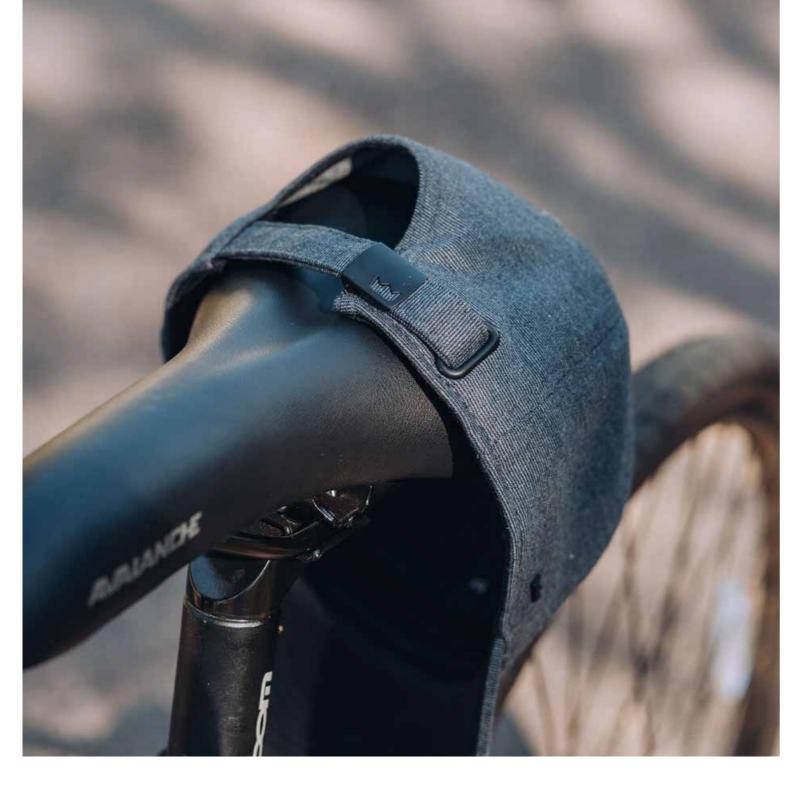

# RAYON POLYESTER 6 PANEL ADJUSTABLE

U 20610TR

A trendy, casual 6 panel with a versatile personality and contemporary finishes - including a matt black buckle.

## **RAYON POLYESTER 6 PANEL ADJUSTABLE**

U 20610TR

- MORE ABOUT THE - CAP CONSTRUCTION

70% Polyester + 30% Rayon | 6 Panel structure | OSFM | Self fabric adjustable with Uflex buckle | Anti-bacterial & quick dry sweatband |