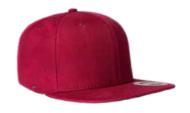

## 6 PANEL CURVED PEAK SNAPBACK

U 15608

Following the latest trend, this curved peak proves to be the fashion of the day. The classic baseball-cap cut can be dressed up or down, and never be out of style.

## **6 PANEL CURVED PEAK SNAPBACK**