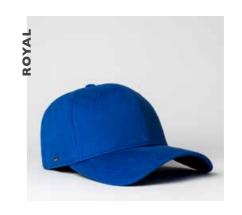

# RECYCLED COTTON 6 PANEL SNAPBACK

U 20608RC

Made entirely from recycled cotton canvas, this 6 panel is an innovative and sustainable, fashion forward design for the everyday.

## **100% RECYCLED COTTON 6 PANEL SNAPBACK**

## U 20608RC