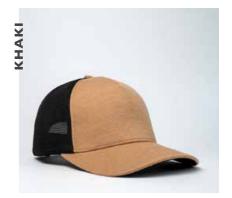

# COTTON CORDUROY 5 PANEL TRUCKER

U 21512

This modern trucker seamlessly combines a chunky ribbed corduroy peak with a meshed back. It's a unique, fun fashion piece - available in a brighly bold colour range.

## **COTTON CORDUROY 5 PANEL TRUCKER**

U 21512

- MORE ABOUT THE - CAP CONSTRUCTION

100% Cotton Corduroy | 5 Panel structure | Anti-bacterial & quick dry sweatband | OSFM | Double row Polysnap closure