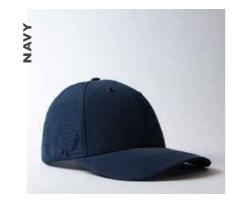

## LASER CUT TECHNICAL 6 PANEL BASEBALL CAP

U 20615

A lightweight, well ventilated polyester cap, with a flexible nature and quick dry capabilities. Boasting an easy going fit owing to the velcro sport closure.

### LASER CUT TECHNICAL 6 PANEL BASEBALL CAP

U 20615

- MORE ABOUT THE - CAP CONSTRUCTION

100% Polyester ripstop | OSFM | 6 Panel structure | Self fabric velcro adjustable sports closure | Anti-bacterial & quick dry sweatband