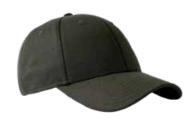

# THE WAXED COTTON CANVAS ADJUSTABLE

U 15614

This contemporary style stitches trendy, urban and chic into a water resistant, 6 panel adjustable. A smashing fit for summer days, and those sneaky afternoon rains.

## THE WAXED COTTON CANVAS ADJUSTABLE