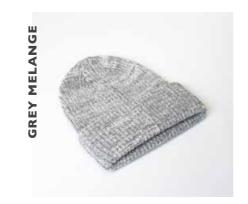

### BLENDED CUFFED BEANIE

U 20900BC

Add some texture to your winter wardrobe with our classic, cosy cuffed beanie. A timeless style that boasts a snug fit and soft fabric. Style the cuff as you please.

### **BLENDED CUFFED BEANIE**

### U 20900BC