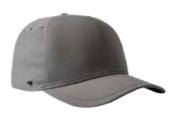

## 5 PANEL FLAT PEAK TRUCKER

U 15501

A true piece of craftsmanship, this trucker is made with immaculate attention to detail and a focus on fit; making it a must-have flat peak.

#### **5 PANEL FLAT PEAK TRUCKER**

U 15501

- MORE ABOUT THE - CAP CONSTRUCTION

80% Acrylic + 20% Wool + 100% Polyester back (Charcoal & Grey) | 100% cotton + 100% Polyester back (Black & Camo) | 5 Panel structure | Double row polysnap | OSFM