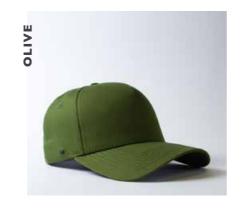

# RECYCLED COTTON 6 PANEL SNAPBACK

U 20608RC

Made entirely from recycled cotton canvas, this 6 panel is an innovative and sustainable, fashion forward design for the everyday.

## **100% RECYCLED COTTON 6 PANEL SNAPBACK**

## U 20608RC