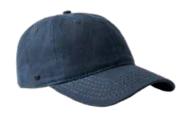

# THE OLD SCHOOL 6 PANEL ADJUSTABLE

U 15610

Boasting a genuine leather strap, fitted with a Uflex matt black buckle, this 6 panel cap offers the comfort and fit of the old school but in a refreshed strap-back model.

## THE OLD SCHOOL 6 PANEL ADJUSTABLE