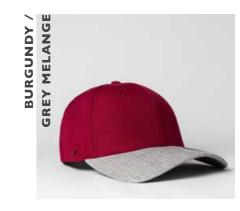

# RECYCLED COTTON 6 PANEL SNAPBACK

U 20608RC

Made entirely from recycled cotton canvas, this 6 panel is an innovative and sustainable, fashion forward design for the everyday.

## **100% RECYCLED COTTON 6 PANEL SNAPBACK**

## U 20608RC