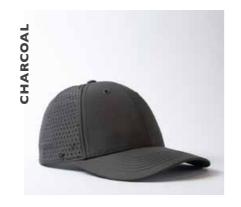

# 5 PANEL CUSHION MESH TRUCKER

U 21503

This meshed-back, curved peak is like no other. Talk about a trucker style cap that takes practiciality and comfort to a new level of premium.

## **5 PANEL CUSHION MESH TRUCKER**

U 21503

- MORE ABOUT THE - CAP CONSTRUCTION

65% Polyester + 35% Cotton + 5% Spandex | Double row polysnap | 6 Panel structure | Anti-bacterial & quick dry sweatband | OSFM