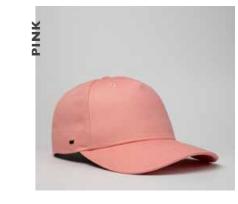

## **VINTAGE 5 PANEL STRAP-BACK**

U 15511

This cotton curved peak may be the comfiest dad cap on the market - but it's more than just a soft feeling, good fitting style. Special features include a brass buckle, a self fabric adjuster and an enzyme softening wash, available in a bold colour range.

## **VINTAGE 5 PANEL STRAP-BACK**

U 15511

- MORE ABOUT THE - CAP CONSTRUCTION

100% Cotton Twill | 5 Panel structure | Enzyme wash | Brass Uflex buckle on fabric strap | OSFM