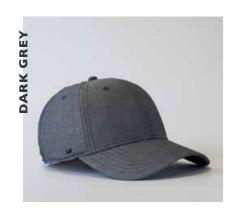

# COTTON CHAMBRAY BASEBALL CAP

U 20609

An easy going personality mixed with a lightweight, breathable fabric makes for an everyday kinda' cap. Casual wear dashed with unique colourways.

## **COTTON CHAMBRAY BASEBALL CAP**