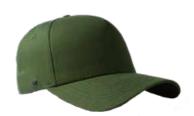

# PROSTYLE 6 PANEL FITTED

U 15603

Clean, refined, comfortable - three words to describe this closed back, classic baseball cap.

## PROSTYLE 6 PANEL FITTED