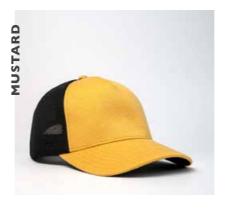

# COTTON CORDUROY 5 PANEL TRUCKER

U 21512

This modern trucker seamlessly combines a chunky ribbed corduroy peak with a meshed back. It's a unique, fun fashion piece - available in a brighly bold colour range.

## **COTTON CORDUROY 5 PANEL TRUCKER**

U 21512

- MORE ABOUT THE - CAP CONSTRUCTION

100% Cotton Corduroy | 5 Panel structure | Anti-bacterial & quick dry sweatband | OSFM | Double row Polysnap closure