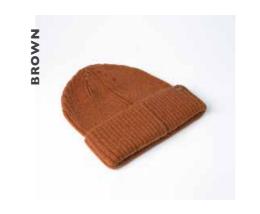

### BLENDED CUFFED BEANIE

U 20900BC

Add some texture to your winter wardrobe with our classic, cosy cuffed beanie. A timeless style that boasts a snug fit and soft fabric. Style the cuff as you please.

### **BLENDED CUFFED BEANIE**

### U 20900BC