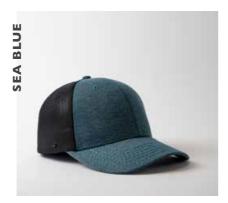

# Corduroy is cool again.

# COTTON CORDUROY 5 PANEL TRUCKER

U 21512

This modern trucker seamlessly combines a chunky ribbed corduroy peak with a meshed back. It's a unique, fun fashion piece - available in a brighly bold colour range.

## **COTTON CORDUROY 5 PANEL TRUCKER**

U 21512

- MORE ABOUT THE - CAP CONSTRUCTION

100% Cotton Corduroy | 5 Panel structure | Anti-bacterial & quick dry sweatband | OSFM | Double row Polysnap closure