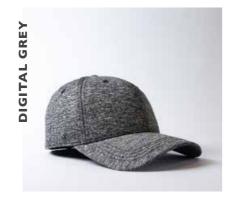

# DIGITAL PROSTYLE 6 PANEL FITTED

U 20612

A 6 panel adjustable available in unique and distinctive colour styles.

### THE DIGITAL PROSTYLE 6 PANEL FITTED

U 20612