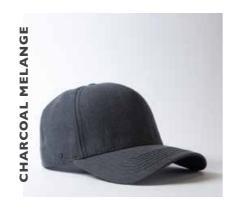

#### **5 PANEL FLAT PEAK TRUCKER**

U 15501

- MORE ABOUT THE - CAP CONSTRUCTION

80% Acrylic + 20% Wool + 100% Polyester back (Charcoal & Grey) | 100% cotton + 100% Polyester back (Black & Camo) | 5 Panel structure | Double row polysnap | OSFM