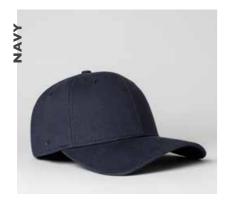

# THE OLD SCHOOL 6 PANEL ADJUSTABLE

U 15610

Boasting a genuine leather strap, fitted with a Uflex matt black buckle, this 6 panel cap offers the comfort and fit of the old school but in a refreshed strap-back model.

## THE OLD SCHOOL 6 PANEL ADJUSTABLE