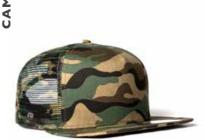

# COTTON CORDUROY 5 PANEL TRUCKER

U 21512

This modern trucker seamlessly combines a chunky ribbed corduroy peak with a meshed back. It's a unique, fun fashion piece - available in a brighly bold colour range.

## **COTTON CORDUROY 5 PANEL TRUCKER**

U 21512

- MORE ABOUT THE - CAP CONSTRUCTION

100% Cotton Corduroy | 5 Panel structure | Anti-bacterial & quick dry sweatband | OSFM | Double row Polysnap closure