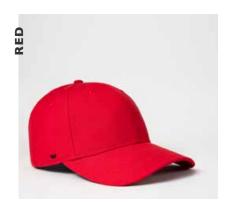

# THE OLD SCHOOL 6 PANEL ADJUSTABLE

U 15610

Boasting a genuine leather strap, fitted with a Uflex matt black buckle, this 6 panel cap offers the comfort and fit of the old school but in a refreshed strap-back model.

## THE OLD SCHOOL 6 PANEL ADJUSTABLE