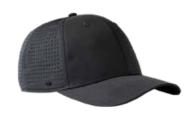

## LASER CUT ADJUSTABLE 6 PANEL

U 15611

Designed specifically to maximise air-flow, this laser cut adjustable is a perfect match for those feeling active. With a laser cut polyesterback, this cap will ensure you're kept feeling cool, despite your physical pursuits. Made to accompany you on any outdoor, physical activity - this cap will keep you feeling in top shape whilst looking good too.

### - MORE ABOUT THE - CAP CONSTRUCTION

100% Polyester | Velcro strap adjustable | Laser cut panels | OSFM