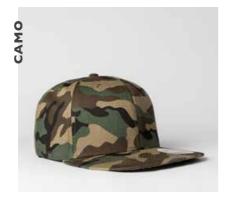

# RECYCLED COTTON 6 PANEL SNAPBACK

U 20608RC

Made entirely from recycled cotton canvas, this 6 panel is an innovative and sustainable, fashion forward design for the everyday.

## **100% RECYCLED COTTON 6 PANEL SNAPBACK**

## U 20608RC