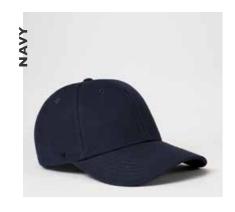

# THE OLD SCHOOL 6 PANEL ADJUSTABLE

U 15610

Boasting a genuine leather strap, fitted with a Uflex matt black buckle, this 6 panel cap offers the comfort and fit of the old school but in a refreshed strap-back model.

## THE OLD SCHOOL 6 PANEL ADJUSTABLE