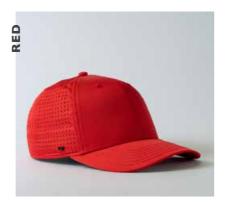

# 5 PANEL CUSHION MESH TRUCKER

U 21503

This meshed-back, curved peak is like no other. Talk about a trucker style cap that takes practiciality and comfort to a new level of premium.

## **5 PANEL CUSHION MESH TRUCKER**

U 21503

- MORE ABOUT THE - CAP CONSTRUCTION

65% Polyester + 35% Cotton + 5% Spandex | Double row polysnap | 6 Panel structure | Anti-bacterial & quick dry sweatband | OSFM