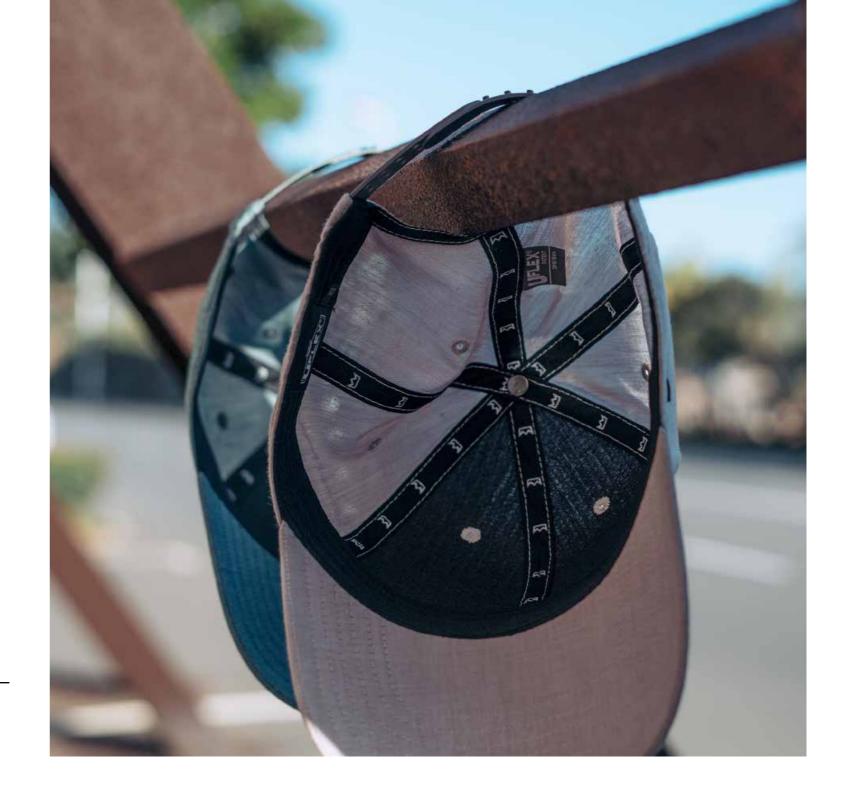

# RAYON POLYESTER 6 PANEL ADJUSTABLE

U 20610TR

A trendy, casual 6 panel with a versatile personality and contemporary finishes - including a matt black buckle.

## **RAYON POLYESTER 6 PANEL ADJUSTABLE**

U 20610TR

- MORE ABOUT THE - CAP CONSTRUCTION

70% Polyester + 30% Rayon | 6 Panel structure | OSFM | Self fabric adjustable with Uflex buckle | Anti-bacterial & quick dry sweatband |