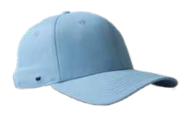

# 5 PANEL CUSHION MESH TRUCKER

U 21503

This meshed-back, curved peak is like no other. Talk about a trucker style cap that takes practiciality and comfort to a new level of premium.

## **5 PANEL CUSHION MESH TRUCKER**

U 21503

- MORE ABOUT THE - CAP CONSTRUCTION

65% Polyester + 35% Cotton + 5% Spandex | Double row polysnap | 6 Panel structure | Anti-bacterial & quick dry sweatband | OSFM