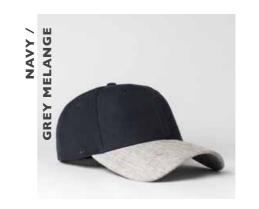

# RECYCLED TRUCKER 5 PANEL SNAPBACK

U 20502R

A sustainable update of the much loved 5 panel trucker. Made entirely from recycled materials, with an easy breathing mesh back and classic curved peak.

## **RECYCLED TRUCKER 5 PANEL SNAPBACK**

## U 20502R

- MORE ABOUT THE - CAP CONSTRUCTION

100% Recycled polyester mesh & twill | 6 panel structure | OSFM | Single row recycled plastic polysnap |