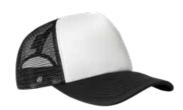

# 5 PANEL CUSHION MESH TRUCKER

U 21503

This meshed-back, curved peak is like no other. Talk about a trucker style cap that takes practiciality and comfort to a new level of premium.

## **5 PANEL CUSHION MESH TRUCKER**

U 21503

- MORE ABOUT THE - CAP CONSTRUCTION

65% Polyester + 35% Cotton + 5% Spandex | Double row polysnap | 6 Panel structure | Anti-bacterial & quick dry sweatband | OSFM