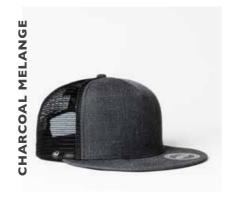

# RECYCLED COTTON 6 PANEL SNAPBACK

U 20608RC

Made entirely from recycled cotton canvas, this 6 panel is an innovative and sustainable, fashion forward design for the everyday.

## **100% RECYCLED COTTON 6 PANEL SNAPBACK**

## U 20608RC