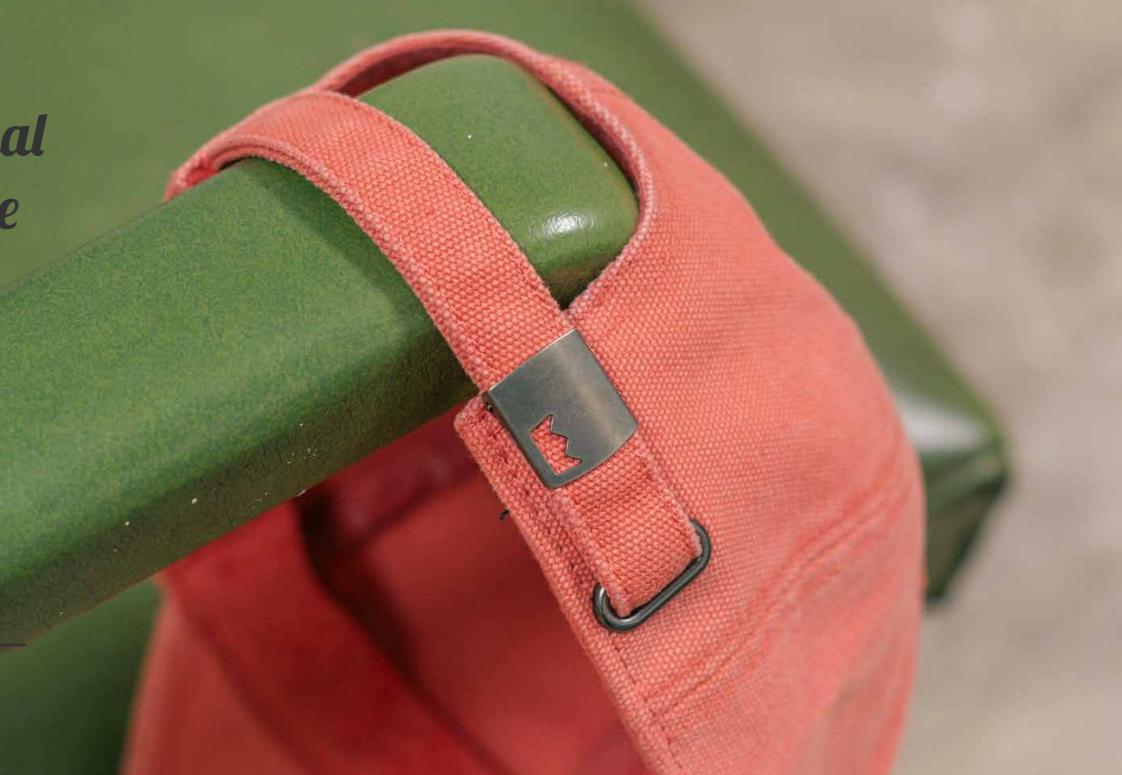

# Corduroy is cool again.

# COTTON CORDUROY 5 PANEL TRUCKER

U 21512

This modern trucker seamlessly combines a chunky ribbed corduroy peak with a meshed back. It's a unique, fun fashion piece - available in a brighly bold colour range.

## **COTTON CORDUROY 5 PANEL TRUCKER**

U 21512

- MORE ABOUT THE - CAP CONSTRUCTION

100% Cotton Corduroy | 5 Panel structure | Anti-bacterial & quick dry sweatband | OSFM | Double row Polysnap closure