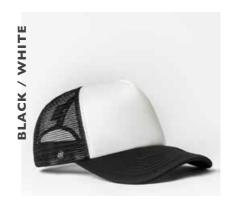

# 5 PANEL CUSHION MESH TRUCKER

U 21503

This meshed-back, curved peak is like no other. Talk about a trucker style cap that takes practiciality and comfort to a new level of premium.

## **5 PANEL CUSHION MESH TRUCKER**

U 21503

- MORE ABOUT THE - CAP CONSTRUCTION

65% Polyester + 35% Cotton + 5% Spandex | Double row polysnap | 6 Panel structure | Anti-bacterial & quick dry sweatband | OSFM