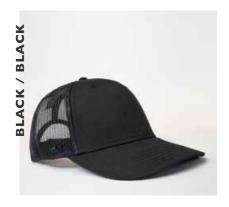

# There's a new trucker in town

# 5 PANEL CUSHION MESH TRUCKER

U 21503

This meshed-back, curved peak is like no other. Talk about a trucker style cap that takes practiciality and comfort to a new level of premium.

## **5 PANEL CUSHION MESH TRUCKER**

U 21503

- MORE ABOUT THE - CAP CONSTRUCTION

65% Polyester + 35% Cotton + 5% Spandex | Double row polysnap | 6 Panel structure | Anti-bacterial & quick dry sweatband | OSFM