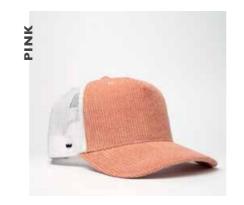

# COTTON CORDUROY 5 PANEL TRUCKER

U 21512

This modern trucker seamlessly combines a chunky ribbed corduroy peak with a meshed back. It's a unique, fun fashion piece - available in a brighly bold colour range.

## **COTTON CORDUROY 5 PANEL TRUCKER**

U 21512

- MORE ABOUT THE - CAP CONSTRUCTION

100% Cotton Corduroy | 5 Panel structure | Anti-bacterial & quick dry sweatband | OSFM | Double row Polysnap closure