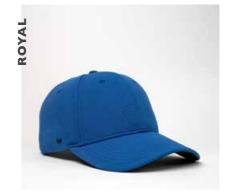

e row polysnap



























## All is cool, casual and comfortable

### COTTON CANVAS UNSTRUCTURED 6 PANEL

U 22610

Laid back, long-lasting and all round a good fit. This adjustable cap brings modern features together in a retro type style, which is easy to pair with an everyday outfit.

COMING SOON - AVAILABLE MAY 2022



### **COTTON CANVAS UNSTRUCTURED 6 PANEL**

U 22610

COMING SOON - AVAILABLE MAY 2022

























## Sportswear that cares...

## RECYCLED POLYESTER 6 PANEL BASEBALL CAP

U 21608

Breathable, lightweight and 100% recycled! This snapback is your outdoor companion - whether you're hiking, fishing, running or just wandering outdoors.

Complete with all the technical good stuff.





### **RECYCLED POLYESTER 6 PANEL BASEBALL CAP**

U 21608









# Ready to go at a drop of a hat

## PIQUE HEATHER FITTED TRUCKER

U 15503

This innovative design style is a cut above the rest and an ideal fit for South African summertime. The breathable pique closed back will keep you cool even in the heat of things.

### PIQUE HEATHER FITTED TRUCKER

U 15503









- MORE ABOUT THE - CAP CONSTRUCTION

65% Polyester + 30% Cotton + 5% Spandex | 6 Panel structure |
Anti-bacterial & dry fit sweatband | Quick dry & UV guard |
S-M | L-XL | XXL |



## An all round do - gooder!

## 100% POLY RECYCLED BIRDSEYE MESH 6 PANEL

U 20603

A cap designed to be kinder on our planet, and your body. The birds eye mesh makes for an easy breathing, quick drying cap - with an antibacterial sweatband.





### **100% POLY RECYCLED BIRDSEYE MESH 6 PANEL**

U 20603