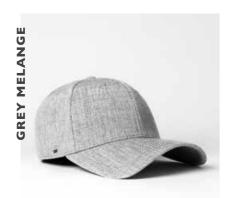

# **5 PANEL CURVED PEAK SNAPBACK**

U 15518

Introducing the ever comfortable, always suitable 5 panel curved peak. Fit for day-to-day living, this versatile cotton cap boasts both a snug fit and stylish look.

## **5 PANEL CURVED PEAK SNAPBACK**