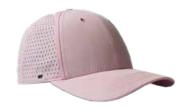

# 5 PANEL CUSHION MESH TRUCKER

U 21503

This meshed-back, curved peak is like no other. Talk about a trucker style cap that takes practiciality and comfort to a new level of premium.

## **5 PANEL CUSHION MESH TRUCKER**

U 21503

- MORE ABOUT THE - CAP CONSTRUCTION

65% Polyester + 35% Cotton + 5% Spandex | Double row polysnap | 6 Panel structure | Anti-bacterial & quick dry sweatband | OSFM