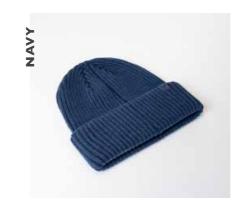

### BLENDED CUFFED BEANIE

U 20900BC

Add some texture to your winter wardrobe with our classic, cosy cuffed beanie. A timeless style that boasts a snug fit and soft fabric. Style the cuff as you please.

### **BLENDED CUFFED BEANIE**

### U 20900BC