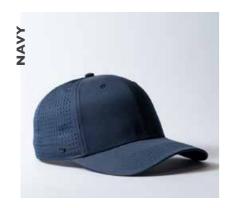

# 5 PANEL CUSHION MESH TRUCKER

U 21503

This meshed-back, curved peak is like no other. Talk about a trucker style cap that takes practiciality and comfort to a new level of premium.

## **5 PANEL CUSHION MESH TRUCKER**

U 21503

- MORE ABOUT THE - CAP CONSTRUCTION

65% Polyester + 35% Cotton + 5% Spandex | Double row polysnap | 6 Panel structure | Anti-bacterial & quick dry sweatband | OSFM