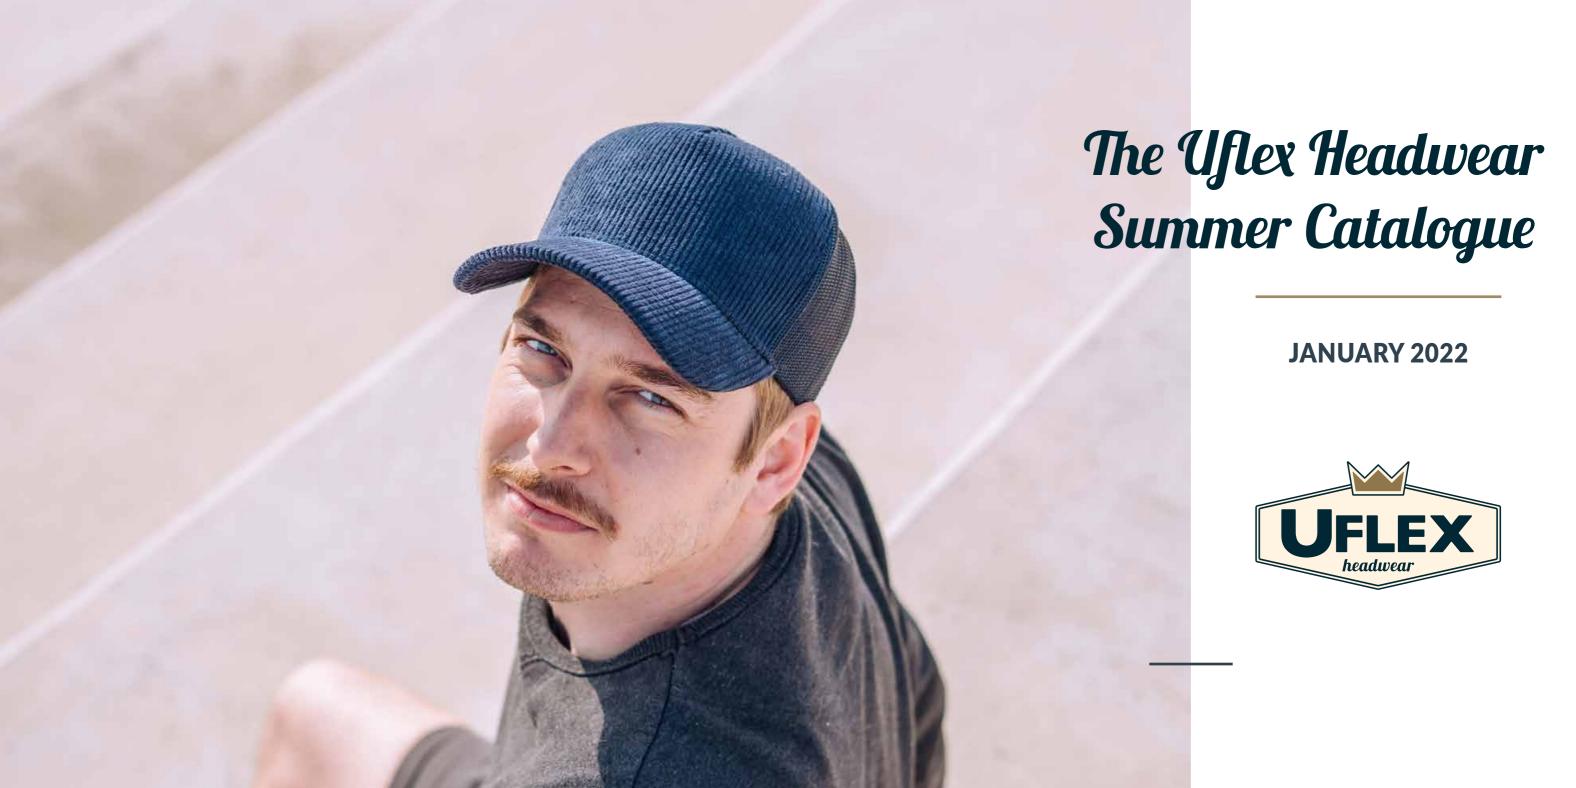

# Corduroy is cool again.

# COTTON CORDUROY 5 PANEL TRUCKER

U 21512

This modern trucker seamlessly combines a chunky ribbed corduroy peak with a meshed back. It's a unique, fun fashion piece - available in a brighly bold colour range.

## **COTTON CORDUROY 5 PANEL TRUCKER**

U 21512

- MORE ABOUT THE - CAP CONSTRUCTION

100% Cotton Corduroy | 5 Panel structure | Anti-bacterial & quick dry sweatband | OSFM | Double row Polysnap closure