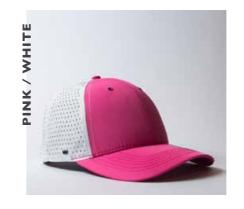

# 5 PANEL CUSHION MESH TRUCKER

U 21503

This meshed-back, curved peak is like no other. Talk about a trucker style cap that takes practiciality and comfort to a new level of premium.

## **5 PANEL CUSHION MESH TRUCKER**

U 21503

- MORE ABOUT THE - CAP CONSTRUCTION

65% Polyester + 35% Cotton + 5% Spandex | Double row polysnap | 6 Panel structure | Anti-bacterial & quick dry sweatband | OSFM