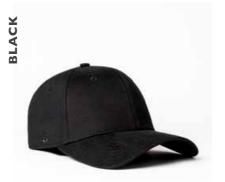

# PROSTYLE 6 PANEL FITTED

U 15603

Clean, refined, comfortable - three words to describe this closed back, classic baseball cap.

## PROSTYLE 6 PANEL FITTED