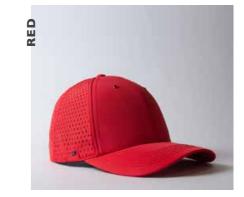

## LASER CUT TECHNICAL 6 PANEL BASEBALL CAP

U 20615

A lightweight, well ventilated polyester cap, with a flexible nature and quick dry capabilities. Boasting an easy going fit owing to the velcro sport closure.

### LASER CUT TECHNICAL 6 PANEL BASEBALL CAP

U 20615

- MORE ABOUT THE - CAP CONSTRUCTION

100% Polyester ripstop | OSFM | 6 Panel structure | Self fabric velcro adjustable sports closure | Anti-bacterial & quick dry sweatband