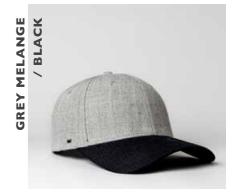

## 6 PANEL CURVED PEAK SNAPBACK

U 15608

Following the latest trend, this curved peak proves to be the fashion of the day. The classic baseball-cap cut can be dressed up or down, and never be out of style.

## **6 PANEL CURVED PEAK SNAPBACK**