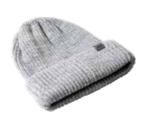

### BLENDED CUFFED BEANIE

U 20900BC

Add some texture to your winter wardrobe with our classic, cosy cuffed beanie. A timeless style that boasts a snug fit and soft fabric. Style the cuff as you please.

### **BLENDED CUFFED BEANIE**

### U 20900BC