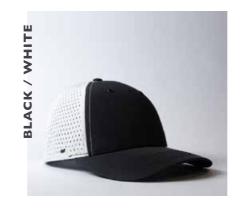

# 5 PANEL CUSHION MESH TRUCKER

U 21503

This meshed-back, curved peak is like no other. Talk about a trucker style cap that takes practiciality and comfort to a new level of premium.

## **5 PANEL CUSHION MESH TRUCKER**

U 21503

- MORE ABOUT THE - CAP CONSTRUCTION

65% Polyester + 35% Cotton + 5% Spandex | Double row polysnap | 6 Panel structure | Anti-bacterial & quick dry sweatband | OSFM