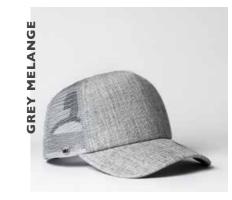

# COTTON CORDUROY 5 PANEL TRUCKER

U 21512

This modern trucker seamlessly combines a chunky ribbed corduroy peak with a meshed back. It's a unique, fun fashion piece - available in a brighly bold colour range.

## **COTTON CORDUROY 5 PANEL TRUCKER**

U 21512

- MORE ABOUT THE - CAP CONSTRUCTION

100% Cotton Corduroy | 5 Panel structure | Anti-bacterial & quick dry sweatband | OSFM | Double row Polysnap closure