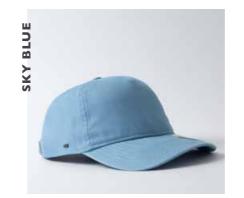

# 5 PANEL CUSHION MESH TRUCKER

U 21503

This meshed-back, curved peak is like no other. Talk about a trucker style cap that takes practiciality and comfort to a new level of premium.

## **5 PANEL CUSHION MESH TRUCKER**

U 21503

- MORE ABOUT THE - CAP CONSTRUCTION

65% Polyester + 35% Cotton + 5% Spandex | Double row polysnap | 6 Panel structure | Anti-bacterial & quick dry sweatband | OSFM