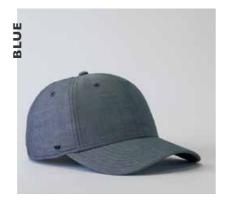

# COTTON CHAMBRAY BASEBALL CAP

U 20609

An easy going personality mixed with a lightweight, breathable fabric makes for an everyday kinda' cap. Casual wear dashed with unique colourways.

## **COTTON CHAMBRAY BASEBALL CAP**