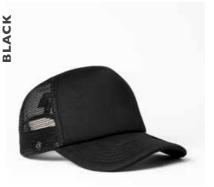

# RECYCLED COTTON 6 PANEL SNAPBACK

U 20608RC

Made entirely from recycled cotton canvas, this 6 panel is an innovative and sustainable, fashion forward design for the everyday.

## **100% RECYCLED COTTON 6 PANEL SNAPBACK**

## U 20608RC