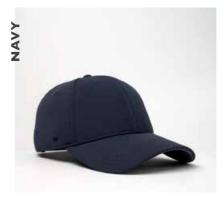

ble row polysnap



























## All is cool, casual and comfortable

### COTTON CANVAS UNSTRUCTURED 6 PANEL

U 22610

Laid back, long-lasting and all round a good fit. This adjustable cap brings modern features together in a retro type style, which is easy to pair with an everyday outfit.

COMING SOON - AVAILABLE MAY 2022



### **COTTON CANVAS UNSTRUCTURED 6 PANEL**

U 22610

COMING SOON - AVAILABLE MAY 2022

























## Sportswear that cares...

## RECYCLED POLYESTER 6 PANEL BASEBALL CAP

U 21608

Breathable, lightweight and 100% recycled! This snapback is your outdoor companion - whether you're hiking, fishing, running or just wandering outdoors.

Complete with all the technical good stuff.





### **RECYCLED POLYESTER 6 PANEL BASEBALL CAP**

U 21608









# Ready to go at a drop of a hat

## PIQUE HEATHER FITTED TRUCKER

U 15503

This innovative design style is a cut above the rest and an ideal fit for South African summertime. The breathable pique closed back will keep you cool even in the heat of things.

### PIQUE HEATHER FITTED TRUCKER

U 15503









- MORE ABOUT THE - CAP CONSTRUCTION

65% Polyester + 30% Cotton + 5% Spandex | 6 Panel structure |
Anti-bacterial & dry fit sweatband | Quick dry & UV guard |
S-M | L-XL | XXL |



## An all round do - gooder!

## 100% POLY RECYCLED BIRDSEYE MESH 6 PANEL

U 20603

A cap designed to be kinder on our planet, and your body. The birds eye mesh makes for an easy breathing, quick drying cap - with an antibacterial sweatband.





### **100% POLY RECYCLED BIRDSEYE MESH 6 PANEL**

U 20603