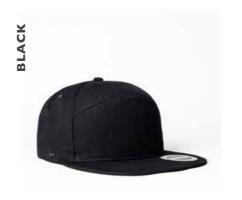

# COTTON CORDUROY 5 PANEL TRUCKER

U 21512

This modern trucker seamlessly combines a chunky ribbed corduroy peak with a meshed back. It's a unique, fun fashion piece - available in a brighly bold colour range.

## **COTTON CORDUROY 5 PANEL TRUCKER**

U 21512

- MORE ABOUT THE - CAP CONSTRUCTION

100% Cotton Corduroy | 5 Panel structure | Anti-bacterial & quick dry sweatband | OSFM | Double row Polysnap closure