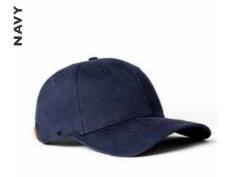

# THE OLD SCHOOL 6 PANEL ADJUSTABLE

U 15610

Boasting a genuine leather strap, fitted with a Uflex matt black buckle, this 6 panel cap offers the comfort and fit of the old school but in a refreshed strap-back model.

## THE OLD SCHOOL 6 PANEL ADJUSTABLE