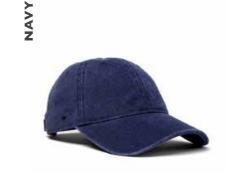

# COTTON CORDUROY 5 PANEL TRUCKER

U 21512

This modern trucker seamlessly combines a chunky ribbed corduroy peak with a meshed back. It's a unique, fun fashion piece - available in a brighly bold colour range.

## **COTTON CORDUROY 5 PANEL TRUCKER**

U 21512

- MORE ABOUT THE - CAP CONSTRUCTION

100% Cotton Corduroy | 5 Panel structure | Anti-bacterial & quick dry sweatband | OSFM | Double row Polysnap closure