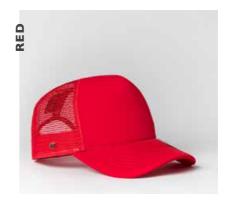

# 5 PANEL CUSHION MESH TRUCKER

U 21503

This meshed-back, curved peak is like no other. Talk about a trucker style cap that takes practiciality and comfort to a new level of premium.

## **5 PANEL CUSHION MESH TRUCKER**

U 21503

- MORE ABOUT THE - CAP CONSTRUCTION

65% Polyester + 35% Cotton + 5% Spandex | Double row polysnap | 6 Panel structure | Anti-bacterial & quick dry sweatband | OSFM