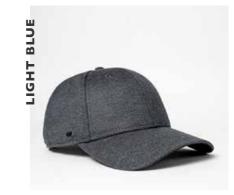

## DOUBLE SIDED POLY-TWILL 6 PANEL SAPBACK

U 15613

This sleek, slick and structured graphite cap boasts benefits of UV guard and quick dry technology, along with a dry-fit, anti-bacterial sweatband - making it an easy choice.

## - MORE ABOUT THE - CAP CONSTRUCTION

100% Polyester | Double row polysnap | Anti-bacterial & quick dry sweatband | OSFM