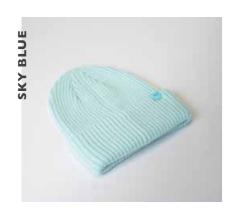

### BLENDED CUFFED BEANIE

U 20900BC

Add some texture to your winter wardrobe with our classic, cosy cuffed beanie. A timeless style that boasts a snug fit and soft fabric. Style the cuff as you please.

### **BLENDED CUFFED BEANIE**

### U 20900BC