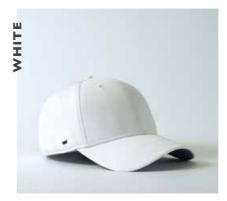

# Ready to go at a drop of a hat

## PIQUE HEATHER FITTED TRUCKER

U 15503

This innovative design style is a cut above the rest and an ideal fit for South African summertime. The breathable pique closed back will keep you cool even in the heat of things.

### PIQUE HEATHER FITTED TRUCKER

U 15503









- MORE ABOUT THE - CAP CONSTRUCTION

65% Polyester + 30% Cotton + 5% Spandex | 6 Panel structure |
Anti-bacterial & dry fit sweatband | Quick dry & UV guard |
S-M | L-XL | XXL |



## An all round do - gooder!

## 100% POLY RECYCLED BIRDSEYE MESH 6 PANEL

U 20603

A cap designed to be kinder on our planet, and your body. The birds eye mesh makes for an easy breathing, quick drying cap - with an antibacterial sweatband.





### **100% POLY RECYCLED BIRDSEYE MESH 6 PANEL**

U 20603









- MORE ABOUT THE - CAP CONSTRUCTION

100% Poly recycled birdseye mesh | 6 Panel structure | OSFM | Anti-bacterial & dry fit sweatband | Quick dry & UV guard | Velcro



## Made especially for that summer sun.

## LASER CUT TECHNICAL 6 PANEL BASEBALL CAP

U 20615

A lightweight, well ventilated polyester cap, with a flexible nature and quick dry capabilities. Boasting an easy going fit owing to the velcro sport closure.

### LASER CUT TECHNICAL 6 PANEL BASEBALL CAP

U 20615











- MORE ABOUT THE - CAP CONSTRUCTION

100% Polyester ripstop | OSFM | 6 Panel structure | Self fabric velcro adjustable sports closure | Anti-bacterial & quick dry sweatband

## Cutting edge design in one seamless fit.

### THE EDGE FITTED AND ADJUSTABLE

U 15800 / U 15801

A match for any Summer day run or