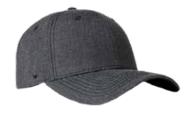

# RAYON POLYESTER 6 PANEL ADJUSTABLE

U 20610TR

A trendy, casual 6 panel with a versatile personality and contemporary finishes - including a matt black buckle.

## **RAYON POLYESTER 6 PANEL ADJUSTABLE**

U 20610TR

- MORE ABOUT THE - CAP CONSTRUCTION

70% Polyester + 30% Rayon | 6 Panel structure | OSFM | Self fabric adjustable with Uflex buckle | Anti-bacterial & quick dry sweatband |