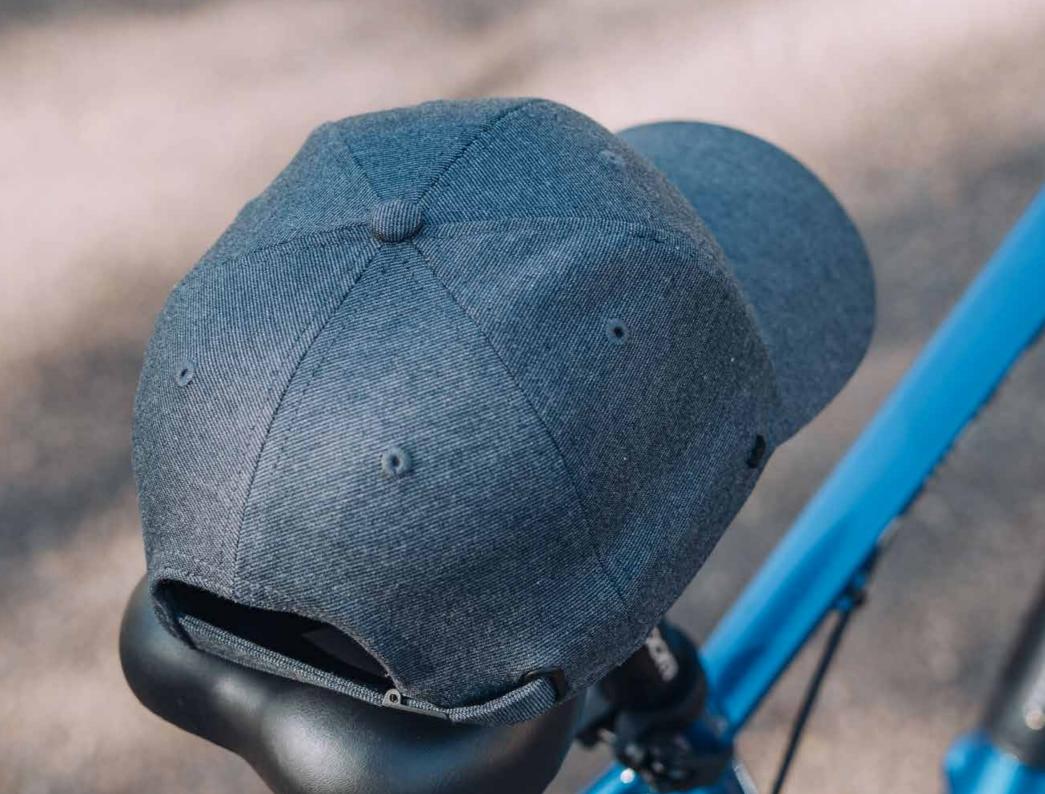

# RAYON POLYESTER 6 PANEL ADJUSTABLE

U 20610TR

A trendy, casual 6 panel with a versatile personality and contemporary finishes - including a matt black buckle.

## **RAYON POLYESTER 6 PANEL ADJUSTABLE**

U 20610TR

- MORE ABOUT THE - CAP CONSTRUCTION

70% Polyester + 30% Rayon | 6 Panel structure | OSFM | Self fabric adjustable with Uflex buckle | Anti-bacterial & quick dry sweatband |