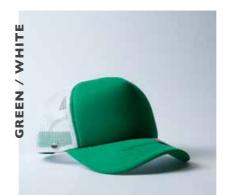

# There's a new trucker in town

# 5 PANEL CUSHION MESH TRUCKER

U 21503

This meshed-back, curved peak is like no other. Talk about a trucker style cap that takes practiciality and comfort to a new level of premium.

## **5 PANEL CUSHION MESH TRUCKER**

U 21503

- MORE ABOUT THE - CAP CONSTRUCTION

65% Polyester + 35% Cotton + 5% Spandex | Double row polysnap | 6 Panel structure | Anti-bacterial & quick dry sweatband | OSFM