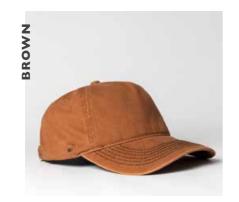

## **VINTAGE 5 PANEL STRAP-BACK**

U 15511

This cotton curved peak may be the comfiest dad cap on the market - but it's more than just a soft feeling, good fitting style. Special features include a brass buckle, a self fabric adjuster and an enzyme softening wash, available in a bold colour range.

## **VINTAGE 5 PANEL STRAP-BACK**

U 15511

- MORE ABOUT THE - CAP CONSTRUCTION

100% Cotton Twill | 5 Panel structure | Enzyme wash | Brass Uflex buckle on fabric strap | OSFM