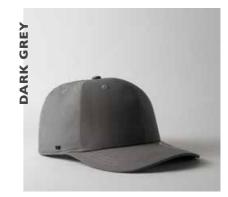

# RECYCLED TRUCKER 5 PANEL SNAPBACK

U 20502R

A sustainable update of the much loved 5 panel trucker. Made entirely from recycled materials, with an easy breathing mesh back and classic curved peak.

## **RECYCLED TRUCKER 5 PANEL SNAPBACK**

## U 20502R

- MORE ABOUT THE - CAP CONSTRUCTION

100% Recycled polyester mesh & twill | 6 panel structure | OSFM | Single row recycled plastic polysnap |