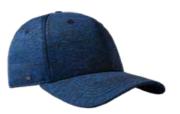

# 5 PANEL CUSHION MESH TRUCKER

U 21503

This meshed-back, curved peak is like no other. Talk about a trucker style cap that takes practiciality and comfort to a new level of premium.

## **5 PANEL CUSHION MESH TRUCKER**

U 21503

- MORE ABOUT THE - CAP CONSTRUCTION

65% Polyester + 35% Cotton + 5% Spandex | Double row polysnap | 6 Panel structure | Anti-bacterial & quick dry sweatband | OSFM