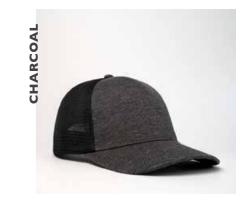

# COTTON CORDUROY 5 PANEL TRUCKER

U 21512

This modern trucker seamlessly combines a chunky ribbed corduroy peak with a meshed back. It's a unique, fun fashion piece - available in a brighly bold colour range.

## **COTTON CORDUROY 5 PANEL TRUCKER**

U 21512

- MORE ABOUT THE - CAP CONSTRUCTION

100% Cotton Corduroy | 5 Panel structure | Anti-bacterial & quick dry sweatband | OSFM | Double row Polysnap closure