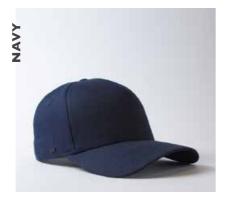

## **VINTAGE 5 PANEL STRAP-BACK**

U 15511

This cotton curved peak may be the comfiest dad cap on the market - but it's more than just a soft feeling, good fitting style. Special features include a brass buckle, a self fabric adjuster and an enzyme softening wash, available in a bold colour range.

## **VINTAGE 5 PANEL STRAP-BACK**

U 15511



















- MORE ABOUT THE - CAP CONSTRUCTION

100% Cotton Twill | 5 Panel structure | Enzyme wash | Brass Uflex buckle on fabric strap | OSFM

# For the urban explorers of today

# **5 PANEL CURVED PEAK SNAPBACK**

U 15518

Introducing the ever comfortable, always suitable 5 panel curved peak. Fit for day-to-day living, this versatile cotton cap boasts both a snug fit and stylish look.



## **5 PANEL CURVED PEAK SNAPBACK**























# A Closed back classic

# PROSTYLE 6 PANEL FITTED

U 15603

Clean, refined, comfortable - three words to describe this closed back, classic baseball cap.

## PROSTYLE 6 PANEL FITTED

























# The fitted prostyle's unique colour range

# DIGITAL PROSTYLE 6 PANEL FITTED

U 20612

A 6 panel adjustable available in unique and distinctive colour styles.

### THE DIGITAL PROSTYLE 6 PANEL FITTED

U 20612









## Fitted & flawless

## 6 PANEL FLAT PEAK FITTED

U 15604

Known for its premium fabrics and closed back, the 6 Panel Flat-Peak is both comfortable and elegant.





### **6 PANEL FLAT PEAK FITTED**

U 15604









- MORE ABOUT THE - CAP CONSTRUCTION

83% Acrylic + 15% Wool + 2% Spandex | 6 Panel structure | Wool blend fabric | S-M (56cm) | L-XL