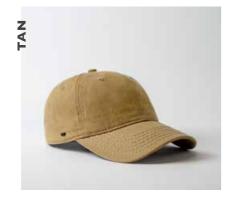

# Corduroy is cool again.

# COTTON CORDUROY 5 PANEL TRUCKER

U 21512

This modern trucker seamlessly combines a chunky ribbed corduroy peak with a meshed back. It's a unique, fun fashion piece - available in a brighly bold colour range.

## **COTTON CORDUROY 5 PANEL TRUCKER**

U 21512

- MORE ABOUT THE - CAP CONSTRUCTION

100% Cotton Corduroy | 5 Panel structure | Anti-bacterial & quick dry sweatband | OSFM | Double row Polysnap closure