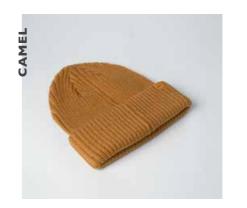

### BLENDED CUFFED BEANIE

U 20900BC

Add some texture to your winter wardrobe with our classic, cosy cuffed beanie. A timeless style that boasts a snug fit and soft fabric. Style the cuff as you please.

### **BLENDED CUFFED BEANIE**

### U 20900BC