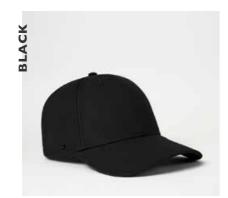

# COTTON CORDUROY 5 PANEL TRUCKER

U 21512

This modern trucker seamlessly combines a chunky ribbed corduroy peak with a meshed back. It's a unique, fun fashion piece - available in a brighly bold colour range.

## **COTTON CORDUROY 5 PANEL TRUCKER**

U 21512

- MORE ABOUT THE - CAP CONSTRUCTION

100% Cotton Corduroy | 5 Panel structure | Anti-bacterial & quick dry sweatband | OSFM | Double row Polysnap closure