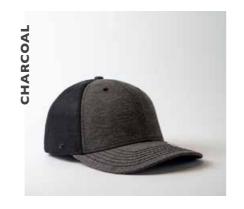

# Corduroy is cool again.

# COTTON CORDUROY 5 PANEL TRUCKER

U 21512

This modern trucker seamlessly combines a chunky ribbed corduroy peak with a meshed back. It's a unique, fun fashion piece - available in a brighly bold colour range.

## **COTTON CORDUROY 5 PANEL TRUCKER**

U 21512

- MORE ABOUT THE - CAP CONSTRUCTION

100% Cotton Corduroy | 5 Panel structure | Anti-bacterial & quick dry sweatband | OSFM | Double row Polysnap closure