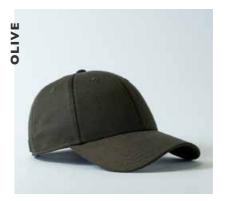

# THE WAXED COTTON CANVAS ADJUSTABLE

U 15614

This contemporary style stitches trendy, urban and chic into a water resistant, 6 panel adjustable. A smashing fit for summer days, and those sneaky afternoon rains.

## THE WAXED COTTON CANVAS ADJUSTABLE