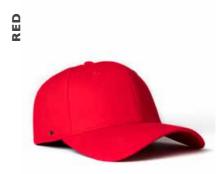

# COTTON CORDUROY 5 PANEL TRUCKER

U 21512

This modern trucker seamlessly combines a chunky ribbed corduroy peak with a meshed back. It's a unique, fun fashion piece - available in a brighly bold colour range.

## **COTTON CORDUROY 5 PANEL TRUCKER**

U 21512

- MORE ABOUT THE - CAP CONSTRUCTION

100% Cotton Corduroy | 5 Panel structure | Anti-bacterial & quick dry sweatband | OSFM | Double row Polysnap closure