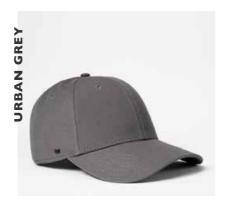

# THE OLD SCHOOL 6 PANEL ADJUSTABLE

U 15610

Boasting a genuine leather strap, fitted with a Uflex matt black buckle, this 6 panel cap offers the comfort and fit of the old school but in a refreshed strap-back model.

## THE OLD SCHOOL 6 PANEL ADJUSTABLE