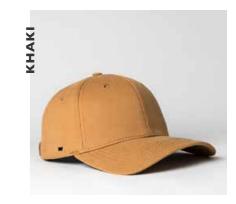

le with Uflex buckle | Anti-bacterial & quick dry sweatband |

# Putting our Planet first.

# RECYCLED TRUCKER 5 PANEL SNAPBACK

U 20502R

A sustainable update of the much loved 5 panel trucker. Made entirely from recycled materials, with an easy breathing mesh back and classic curved peak.

## **RECYCLED TRUCKER 5 PANEL SNAPBACK**

## U 20502R















- MORE ABOUT THE - CAP CONSTRUCTION

100% Recycled polyester mesh & twill | 6 panel structure | OSFM | Single row recycled plastic polysnap |

# Keeping with the classics.

# THE OLD SCHOOL 6 PANEL ADJUSTABLE

U 15610

Boasting a genuine leather strap, fitted with a Uflex matt black buckle, this 6 panel cap offers the comfort and fit of the old school but in a refreshed strap-back model.





## THE OLD SCHOOL 6 PANEL ADJUSTABLE















# A one-of-a-kind, kinda' cap

## DOUBLE SIDED POLY-TWILL 6 PANEL SAPBACK

U 15613

This sleek, slick and structured graphite cap boasts benefits of UV guard and quick dry technology, along with a dry-fit, anti-bacterial sweatband - making it an easy choice.





## - MORE ABOUT THE - CAP CONSTRUCTION

100% Polyester | Double row polysnap | Anti-bacterial & quick dry sweatband | OSFM



# Practicality never looked this good.

# THE WAXED COTTON CANVAS ADJUSTABLE

U 15614

This contemporary style stitches trendy, urban and chic into a water resistant, 6 panel adjustable. A smashing fit for summer days, and those sneaky afternoon rains.

## THE WAXED COTTON CANVAS ADJUSTABLE









## Out with the oldin with the suede

## SUEDE POLYTWILL 6 PANEL ADJUSTABLE

U 15615

This polytwil