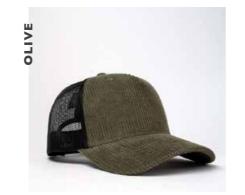

# COTTON CORDUROY 5 PANEL TRUCKER

U 21512

This modern trucker seamlessly combines a chunky ribbed corduroy peak with a meshed back. It's a unique, fun fashion piece - available in a brighly bold colour range.

## **COTTON CORDUROY 5 PANEL TRUCKER**

U 21512

- MORE ABOUT THE - CAP CONSTRUCTION

100% Cotton Corduroy | 5 Panel structure | Anti-bacterial & quick dry sweatband | OSFM | Double row Polysnap closure