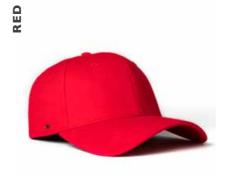

# RECYCLED TRUCKER 5 PANEL SNAPBACK

U 20502R

A sustainable update of the much loved 5 panel trucker. Made entirely from recycled materials, with an easy breathing mesh back and classic curved peak.

## **RECYCLED TRUCKER 5 PANEL SNAPBACK**

## U 20502R

- MORE ABOUT THE - CAP CONSTRUCTION

100% Recycled polyester mesh & twill | 6 panel structure | OSFM | Single row recycled plastic polysnap |