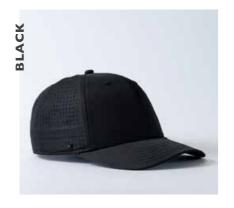

L |



## An all round do - gooder!

## 100% POLY RECYCLED BIRDSEYE MESH 6 PANEL

U 20603

A cap designed to be kinder on our planet, and your body. The birds eye mesh makes for an easy breathing, quick drying cap - with an antibacterial sweatband.





### **100% POLY RECYCLED BIRDSEYE MESH 6 PANEL**

U 20603









- MORE ABOUT THE - CAP CONSTRUCTION

100% Poly recycled birdseye mesh | 6 Panel structure | OSFM | Anti-bacterial & dry fit sweatband | Quick dry & UV guard | Velcro



## Made especially for that summer sun.

## LASER CUT TECHNICAL 6 PANEL BASEBALL CAP

U 20615

A lightweight, well ventilated polyester cap, with a flexible nature and quick dry capabilities. Boasting an easy going fit owing to the velcro sport closure.

### LASER CUT TECHNICAL 6 PANEL BASEBALL CAP

U 20615











- MORE ABOUT THE - CAP CONSTRUCTION

100% Polyester ripstop | OSFM | 6 Panel structure | Self fabric velcro adjustable sports closure | Anti-bacterial & quick dry sweatband

## Cutting edge design in one seamless fit.

### THE EDGE FITTED AND ADJUSTABLE

U 15800 / U 15801

A match for any Summer day run or outdoor activity! Technically designed to always ensure a good fit and keep things fresh, even whilst working out. Fitted with an anti-bacterial and dry-fit sweatband for your added comfort.





### THE EDGE FITTED AND ADJUSTABLE

U 15800 / U 15801







U15800 - fitted





U15801 - adjustable

- MORE ABOUT THE - CAP CONSTRUCTION

96% Polyester | 4% Spandex micro Ripstop | 6 Panel structure |
Anti-bacterial & Dry fit sweatband | Stitchless Tech & taped seams |
Quick dry & UV