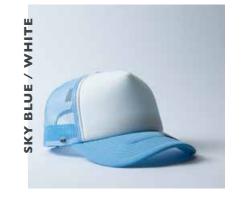

# There's a new trucker in town

# 5 PANEL CUSHION MESH TRUCKER

U 21503

This meshed-back, curved peak is like no other. Talk about a trucker style cap that takes practiciality and comfort to a new level of premium.

## **5 PANEL CUSHION MESH TRUCKER**

U 21503

- MORE ABOUT THE - CAP CONSTRUCTION

65% Polyester + 35% Cotton + 5% Spandex | Double row polysnap | 6 Panel structure | Anti-bacterial & quick dry sweatband | OSFM