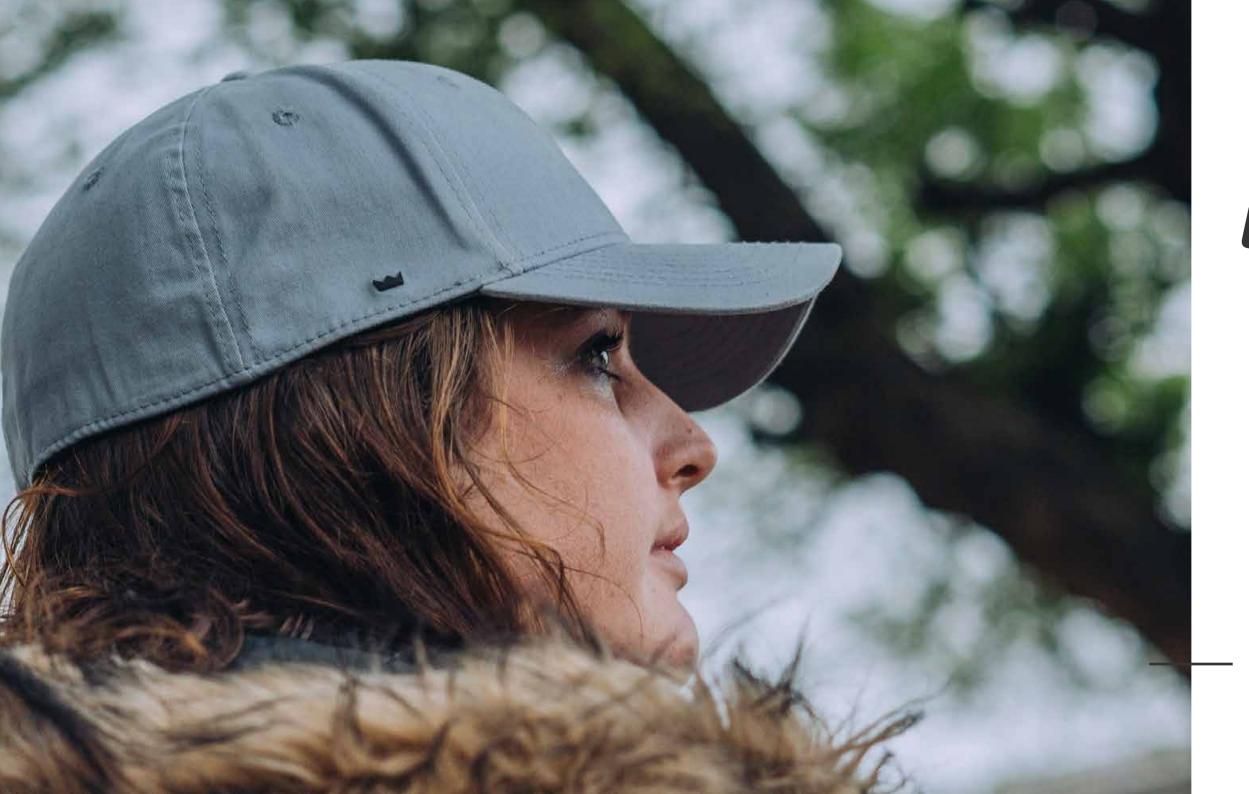

**VINTAGE 5 PANEL STRAP-BACK**

U 15511

This cotton curved peak may be the comfiest dad cap on the market - but it's more than just a soft feeling, good fitting style. Special features include a brass buckle, a self fabric adjuster and an enzyme softening wash, available in a bold colour range.

## **VINTAGE 5 PANEL STRAP-BACK**

U 15511



















- MORE ABOUT THE - CAP CONSTRUCTION

100% Cotton Twill | 5 Panel structure | Enzyme wash | Brass Uflex buckle on fabric strap | OSFM

# For the urban explorers of today

# **5 PANEL CURVED PEAK SNAPBACK**

U 15518

Introducing the ever comfortable, always suitable 5 panel curved peak. Fit for day-to-day living, this versatile cotton cap boasts both a snug fit and stylish look.



## **5 PANEL CURVED PEAK SNAPBACK**























# A Closed back classic

# PROSTYLE 6 PANEL FITTED

U 15603

Clean, refined, comfortable - three words to describe this closed back, classic baseball cap.

## PROSTYLE 6 PANEL FITTED

























# The fitted prostyle's unique colour range

# DIGITAL PROSTYLE 6 PANEL FITTED

U 20612

A 6 panel adjustable available in unique and distinctive colour styles.

### THE DIGITAL PROSTYLE 6 PANEL FITTED

U 20612









## Fitted & flawless

## 6 PANEL FLAT PEAK FITTED

U 15604

Known for its premium fabrics and closed back, the 6 Panel Flat-Peak is both comfortable and elegant.





### **6 PANEL FLAT PEAK FITTED**

U 15604









- MORE ABOUT THE - CAP CONSTRUCTION

83% Acrylic + 15% Wool + 2% Spandex | 6 Panel structure | Wool blend fabric | S-M (56cm) | L-XL (58cm) | XXL (60cm)