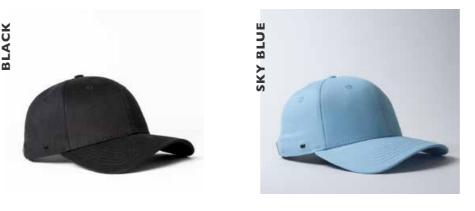

stable with Uflex buckle | Anti-bacterial & quick dry sweatband |

# Putting our Planet first.

# RECYCLED TRUCKER 5 PANEL SNAPBACK

U 20502R

A sustainable update of the much loved 5 panel trucker. Made entirely from recycled materials, with an easy breathing mesh back and classic curved peak.

## **RECYCLED TRUCKER 5 PANEL SNAPBACK**

## U 20502R















- MORE ABOUT THE - CAP CONSTRUCTION

100% Recycled polyester mesh & twill | 6 panel structure | OSFM | Single row recycled plastic polysnap |

# Keeping with the classics.

# THE OLD SCHOOL 6 PANEL ADJUSTABLE

U 15610

Boasting a genuine leather strap, fitted with a Uflex matt black buckle, this 6 panel cap offers the comfort and fit of the old school but in a refreshed strap-back model.





## THE OLD SCHOOL 6 PANEL ADJUSTABLE















# A one-of-a-kind, kinda' cap

## DOUBLE SIDED POLY-TWILL 6 PANEL SAPBACK

U 15613

This sleek, slick and structured graphite cap boasts benefits of UV guard and quick dry technology, along with a dry-fit, anti-bacterial sweatband - making it an easy choice.





## - MORE ABOUT THE - CAP CONSTRUCTION

100% Polyester | Double row polysnap | Anti-bacterial & quick dry sweatband | OSFM



# Practicality never looked this good.

# THE WAXED COTTON CANVAS ADJUSTABLE

U 15614

This contemporary style stitches trendy, urban and chic into a water resistant, 6 panel adjustable. A smashing fit for summer days, and those sneaky afternoon rains.

## THE WAXED COTTON CANVAS ADJUSTABLE









## Out with the oldin with the suede

## SUEDE POLYTWILL 6 PANEL ADJUSTABLE

U 15615

This poly