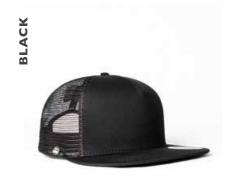

# 5 PANEL CUSHION MESH TRUCKER

U 21503

This meshed-back, curved peak is like no other. Talk about a trucker style cap that takes practiciality and comfort to a new level of premium.

## **5 PANEL CUSHION MESH TRUCKER**

U 21503

- MORE ABOUT THE - CAP CONSTRUCTION

65% Polyester + 35% Cotton + 5% Spandex | Double row polysnap | 6 Panel structure | Anti-bacterial & quick dry sweatband | OSFM