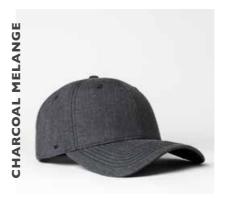

## DOUBLE SIDED POLY-TWILL 6 PANEL SAPBACK

U 15613

This sleek, slick and structured graphite cap boasts benefits of UV guard and quick dry technology, along with a dry-fit, anti-bacterial sweatband - making it an easy choice.

## - MORE ABOUT THE - CAP CONSTRUCTION

100% Polyester | Double row polysnap | Anti-bacterial & quick dry sweatband | OSFM