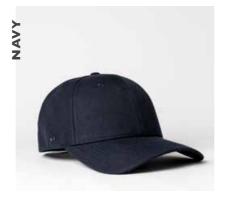

# THE OLD SCHOOL 6 PANEL ADJUSTABLE

U 15610

Boasting a genuine leather strap, fitted with a Uflex matt black buckle, this 6 panel cap offers the comfort and fit of the old school but in a refreshed strap-back model.

## THE OLD SCHOOL 6 PANEL ADJUSTABLE