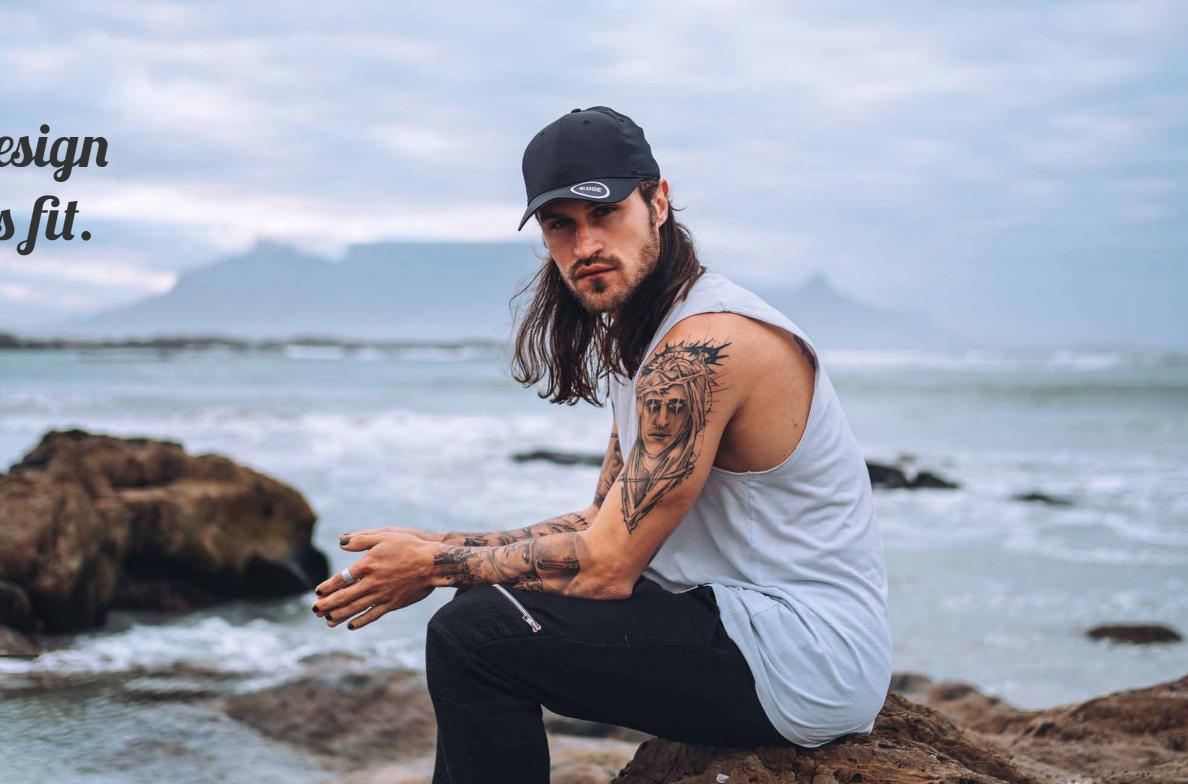

## Cutting edge design in one seamless fit.

### THE EDGE FITTED AND ADJUSTABLE

U 15800 / U 15801

A match for any Summer day run or outdoor activity! Technically designed to always ensure a good fit and keep things fresh, even whilst working out. Fitted with an anti-bacterial and dry-fit sweatband for your added comfort.

### THE EDGE FITTED AND ADJUSTABLE

U 15800 / U 15801

U15800 - fitted

U15801 - adjustable

- MORE ABOUT THE - CAP CONSTRUCTION

96% Polyester | 4% Spandex micro Ripstop | 6 Panel structure |
Anti-bacterial & Dry fit sweatband | Stitchless Tech & taped seams |
Quick dry & UV guard | S-M/L-XL/XXL