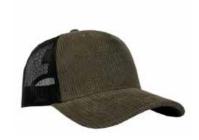

# There's a new trucker in town

# 5 PANEL CUSHION MESH TRUCKER

U 21503

This meshed-back, curved peak is like no other. Talk about a trucker style cap that takes practiciality and comfort to a new level of premium.

## **5 PANEL CUSHION MESH TRUCKER**

U 21503

- MORE ABOUT THE - CAP CONSTRUCTION

65% Polyester + 35% Cotton + 5% Spandex | Double row polysnap | 6 Panel structure | Anti-bacterial & quick dry sweatband | OSFM