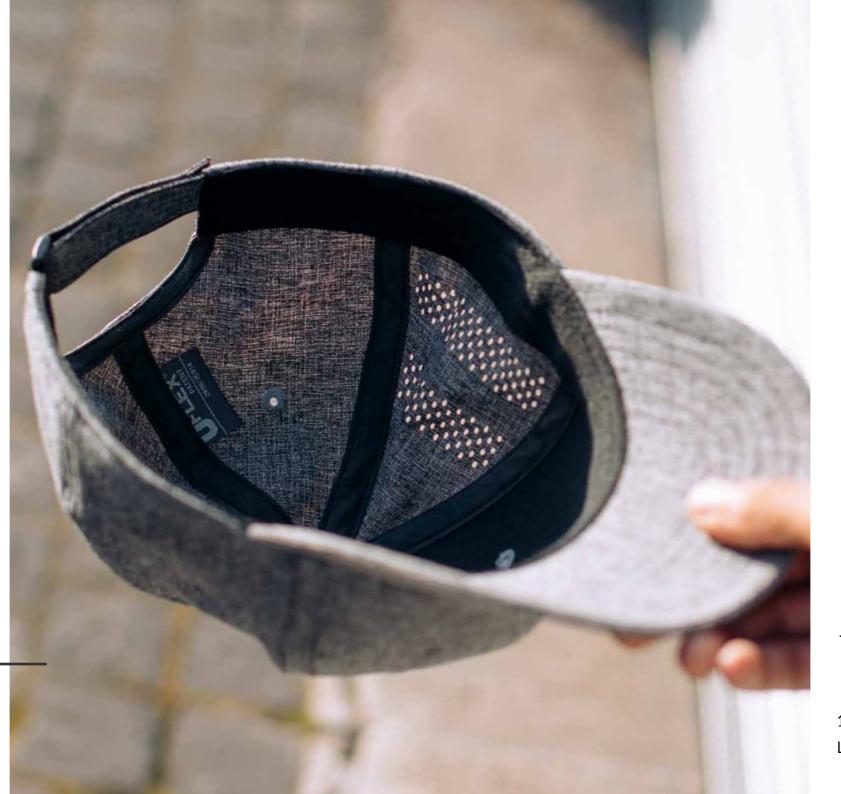

### THE EDGE FITTED AND ADJUSTABLE

U 15800 / U 15801

A match for any Summer day run or outdoor activity! Technically designed to always ensure a good fit and keep things fresh, even whilst working out. Fitted with an anti-bacterial and dry-fit sweatband for your added comfort.

### THE EDGE FITTED AND ADJUSTABLE

U 15800 / U 15801

U15800 - fitted

U15801 - adjustable

- MORE ABOUT THE - CAP CONSTRUCTION

96% Polyester | 4% Spandex micro Ripstop | 6 Panel structure |
Anti-bacterial & Dry fit sweatband | Stitchless Tech & taped seams |
Quick dry & UV guard | S-M/L-XL/XXL