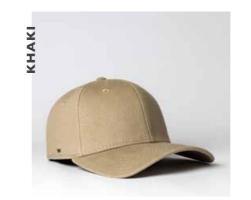

buckle, a self fabric adjuster and an enzyme softening wash, available in a bold colour range.

## **VINTAGE 5 PANEL STRAP-BACK**

U 15511



















- MORE ABOUT THE - CAP CONSTRUCTION

100% Cotton Twill | 5 Panel structure | Enzyme wash | Brass Uflex buckle on fabric strap | OSFM

# For the urban explorers of today

# **5 PANEL CURVED PEAK SNAPBACK**

U 15518

Introducing the ever comfortable, always suitable 5 panel curved peak. Fit for day-to-day living, this versatile cotton cap boasts both a snug fit and stylish look.



## **5 PANEL CURVED PEAK SNAPBACK**























# A Closed back classic

# PROSTYLE 6 PANEL FITTED

U 15603

Clean, refined, comfortable - three words to describe this closed back, classic baseball cap.

## PROSTYLE 6 PANEL FITTED

























# The fitted prostyle's unique colour range

# DIGITAL PROSTYLE 6 PANEL FITTED

U 20612

A 6 panel adjustable available in unique and distinctive colour styles.

### THE DIGITAL PROSTYLE 6 PANEL FITTED

U 20612









## Fitted & flawless

## 6 PANEL FLAT PEAK FITTED

U 15604

Known for its premium fabrics and closed back, the 6 Panel Flat-Peak is both comfortable and elegant.





### **6 PANEL FLAT PEAK FITTED**

U 15604









- MORE ABOUT THE - CAP CONSTRUCTION

83% Acrylic + 15% Wool + 2% Spandex | 6 Panel structure | Wool blend fabric | S-M (56cm) | L-XL (58cm) | XXL (60cm)



# Casually keeping things cool.

## 5 PANEL FLAT PEAK TRUCKER

U 15501

A true piece of craftsmanship, this trucker is made with immaculate attention to detail and a focus on fit; making it a must-h