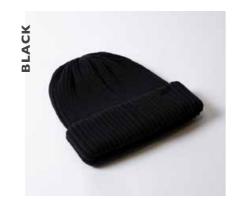

### BLENDED CUFFED BEANIE

U 20900BC

Add some texture to your winter wardrobe with our classic, cosy cuffed beanie. A timeless style that boasts a snug fit and soft fabric. Style the cuff as you please.

### **BLENDED CUFFED BEANIE**

### U 20900BC