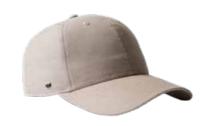

# COTTON CORDUROY 5 PANEL TRUCKER

U 21512

This modern trucker seamlessly combines a chunky ribbed corduroy peak with a meshed back. It's a unique, fun fashion piece - available in a brighly bold colour range.

## **COTTON CORDUROY 5 PANEL TRUCKER**

U 21512

- MORE ABOUT THE - CAP CONSTRUCTION

100% Cotton Corduroy | 5 Panel structure | Anti-bacterial & quick dry sweatband | OSFM | Double row Polysnap closure