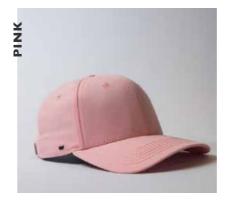

## **VINTAGE 5 PANEL STRAP-BACK**

U 15511

This cotton curved peak may be the comfiest dad cap on the market - but it's more than just a soft feeling, good fitting style. Special features include a brass buckle, a self fabric adjuster and an enzyme softening wash, available in a bold colour range.

## **VINTAGE 5 PANEL STRAP-BACK**

U 15511

- MORE ABOUT THE - CAP CONSTRUCTION

100% Cotton Twill | 5 Panel structure | Enzyme wash | Brass Uflex buckle on fabric strap | OSFM