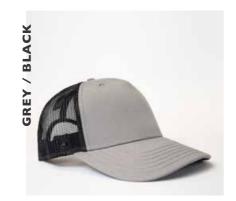

# 5 PANEL CUSHION MESH TRUCKER

U 21503

This meshed-back, curved peak is like no other. Talk about a trucker style cap that takes practiciality and comfort to a new level of premium.

## **5 PANEL CUSHION MESH TRUCKER**

U 21503

- MORE ABOUT THE - CAP CONSTRUCTION

65% Polyester + 35% Cotton + 5% Spandex | Double row polysnap | 6 Panel structure | Anti-bacterial & quick dry sweatband | OSFM