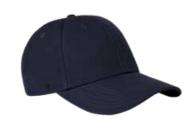

# Keeping with the classics.

# THE OLD SCHOOL 6 PANEL ADJUSTABLE

U 15610

Boasting a genuine leather strap, fitted with a Uflex matt black buckle, this 6 panel cap offers the comfort and fit of the old school but in a refreshed strap-back model.

## THE OLD SCHOOL 6 PANEL ADJUSTABLE