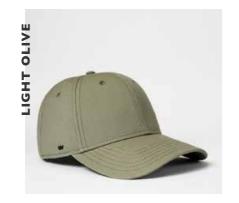

# THE OLD SCHOOL 6 PANEL ADJUSTABLE

U 15610

Boasting a genuine leather strap, fitted with a Uflex matt black buckle, this 6 panel cap offers the comfort and fit of the old school but in a refreshed strap-back model.

## THE OLD SCHOOL 6 PANEL ADJUSTABLE