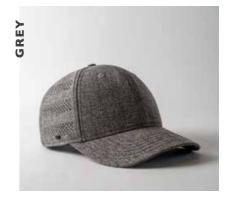

# Corduroy is cool again.

# COTTON CORDUROY 5 PANEL TRUCKER

U 21512

This modern trucker seamlessly combines a chunky ribbed corduroy peak with a meshed back. It's a unique, fun fashion piece - available in a brighly bold colour range.

## **COTTON CORDUROY 5 PANEL TRUCKER**

U 21512

- MORE ABOUT THE - CAP CONSTRUCTION

100% Cotton Corduroy | 5 Panel structure | Anti-bacterial & quick dry sweatband | OSFM | Double row Polysnap closure