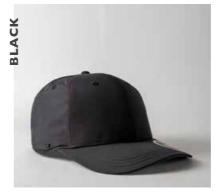

## DOUBLE SIDED POLY-TWILL 6 PANEL SAPBACK

U 15613

This sleek, slick and structured graphite cap boasts benefits of UV guard and quick dry technology, along with a dry-fit, anti-bacterial sweatband - making it an easy choice.

## - MORE ABOUT THE - CAP CONSTRUCTION

100% Polyester | Double row polysnap | Anti-bacterial & quick dry sweatband | OSFM