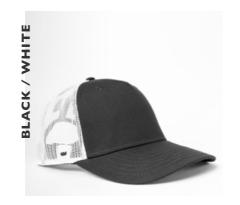

# There's a new trucker in town

# 5 PANEL CUSHION MESH TRUCKER

U 21503

This meshed-back, curved peak is like no other. Talk about a trucker style cap that takes practiciality and comfort to a new level of premium.

## **5 PANEL CUSHION MESH TRUCKER**

U 21503

- MORE ABOUT THE - CAP CONSTRUCTION

65% Polyester + 35% Cotton + 5% Spandex | Double row polysnap | 6 Panel structure | Anti-bacterial & quick dry sweatband | OSFM