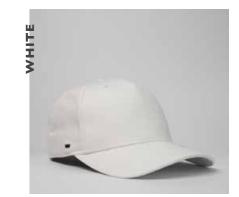

# **VINTAGE 5 PANEL STRAP-BACK**

U 15511

This cotton curved peak may be the comfiest dad cap on the market - but it's more than just a soft feeling, good fitting style. Special features include a brass buckle, a self fabric adjuster and an enzyme softening wash, available in a bold colour range.

## **VINTAGE 5 PANEL STRAP-BACK**

U 15511



















- MORE ABOUT THE - CAP CONSTRUCTION

100% Cotton Twill | 5 Panel structure | Enzyme wash | Brass Uflex buckle on fabric strap | OSFM

# For the urban explorers of today

# **5 PANEL CURVED PEAK SNAPBACK**

U 15518

Introducing the ever comfortable, always suitable 5 panel curved peak. Fit for day-to-day living, this versatile cotton cap boasts both a snug fit and stylish look.



## **5 PANEL CURVED PEAK SNAPBACK**























# A Closed back classic

# PROSTYLE 6 PANEL FITTED

U 15603

Clean, refined, comfortable - three words to describe this closed back, classic baseball cap.

## PROSTYLE 6 PANEL FITTED

























# The fitted prostyle's unique colour range

# DIGITAL PROSTYLE 6 PANEL FITTED

U 20612

A 6 panel adjustable available in unique and distinctive colour styles.

### THE DIGITAL PROSTYLE 6 PANEL FITTED

U 20612









## Fitted & flawless

## 6 PANEL FLAT PEAK FITTED

U 15604

Known for its premium fabrics and closed back, the 6 Panel Flat-Peak is both comfortable and elegant.





### **6 PANEL FLAT PEAK FITTED**

U 15604









- MORE ABOUT THE - CAP CONSTRUCTION

83% Acrylic + 15% Wool + 2% Spandex | 6 Panel structure | Wool blend fabric | S-M (56cm) | L-XL (58cm) | XXL (60c