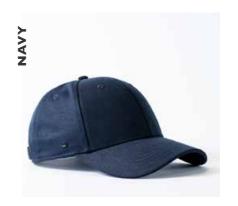

# THE OLD SCHOOL 6 PANEL ADJUSTABLE

U 15610

Boasting a genuine leather strap, fitted with a Uflex matt black buckle, this 6 panel cap offers the comfort and fit of the old school but in a refreshed strap-back model.

## THE OLD SCHOOL 6 PANEL ADJUSTABLE