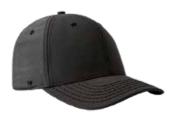

# COTTON CORDUROY 5 PANEL TRUCKER

U 21512

This modern trucker seamlessly combines a chunky ribbed corduroy peak with a meshed back. It's a unique, fun fashion piece - available in a brighly bold colour range.

## **COTTON CORDUROY 5 PANEL TRUCKER**

U 21512

- MORE ABOUT THE - CAP CONSTRUCTION

100% Cotton Corduroy | 5 Panel structure | Anti-bacterial & quick dry sweatband | OSFM | Double row Polysnap closure