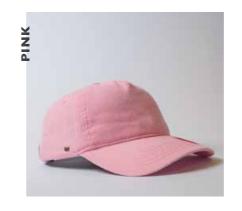

## **VINTAGE 5 PANEL STRAP-BACK**

U 15511

This cotton curved peak may be the comfiest dad cap on the market - but it's more than just a soft feeling, good fitting style. Special features include a brass buckle, a self fabric adjuster and an enzyme softening wash, available in a bold colour range.

## **VINTAGE 5 PANEL STRAP-BACK**

U 15511

- MORE ABOUT THE - CAP CONSTRUCTION

100% Cotton Twill | 5 Panel structure | Enzyme wash | Brass Uflex buckle on fabric strap | OSFM