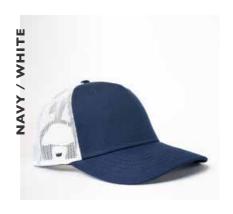

# There's a new trucker in town

# 5 PANEL CUSHION MESH TRUCKER

U 21503

This meshed-back, curved peak is like no other. Talk about a trucker style cap that takes practiciality and comfort to a new level of premium.

## **5 PANEL CUSHION MESH TRUCKER**

U 21503

- MORE ABOUT THE - CAP CONSTRUCTION

65% Polyester + 35% Cotton + 5% Spandex | Double row polysnap | 6 Panel structure | Anti-bacterial & quick dry sweatband | OSFM