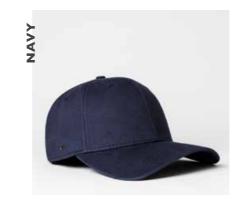

# 5 PANEL CUSHION MESH TRUCKER

U 21503

This meshed-back, curved peak is like no other. Talk about a trucker style cap that takes practiciality and comfort to a new level of premium.

## **5 PANEL CUSHION MESH TRUCKER**

U 21503

- MORE ABOUT THE - CAP CONSTRUCTION

65% Polyester + 35% Cotton + 5% Spandex | Double row polysnap | 6 Panel structure | Anti-bacterial & quick dry sweatband | OSFM