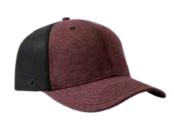

# COTTON CORDUROY 5 PANEL TRUCKER

U 21512

This modern trucker seamlessly combines a chunky ribbed corduroy peak with a meshed back. It's a unique, fun fashion piece - available in a brighly bold colour range.

## **COTTON CORDUROY 5 PANEL TRUCKER**

U 21512

- MORE ABOUT THE - CAP CONSTRUCTION

100% Cotton Corduroy | 5 Panel structure | Anti-bacterial & quick dry sweatband | OSFM | Double row Polysnap closure