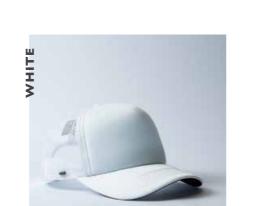

# RECYCLED COTTON 6 PANEL SNAPBACK

U 20608RC

Made entirely from recycled cotton canvas, this 6 panel is an innovative and sustainable, fashion forward design for the everyday.

## **100% RECYCLED COTTON 6 PANEL SNAPBACK**

## U 20608RC