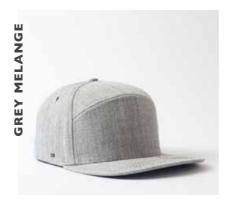

# COTTON CORDUROY 5 PANEL TRUCKER

U 21512

This modern trucker seamlessly combines a chunky ribbed corduroy peak with a meshed back. It's a unique, fun fashion piece - available in a brighly bold colour range.

## **COTTON CORDUROY 5 PANEL TRUCKER**

U 21512

- MORE ABOUT THE - CAP CONSTRUCTION

100% Cotton Corduroy | 5 Panel structure | Anti-bacterial & quick dry sweatband | OSFM | Double row Polysnap closure