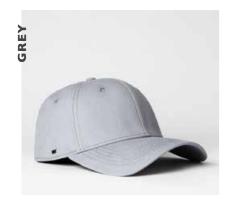

include a brass buckle, a self fabric adjuster and an enzyme softening wash, available in a bold colour range.

## **VINTAGE 5 PANEL STRAP-BACK**

U 15511



















- MORE ABOUT THE - CAP CONSTRUCTION

100% Cotton Twill | 5 Panel structure | Enzyme wash | Brass Uflex buckle on fabric strap | OSFM

# For the urban explorers of today

# **5 PANEL CURVED PEAK SNAPBACK**

U 15518

Introducing the ever comfortable, always suitable 5 panel curved peak. Fit for day-to-day living, this versatile cotton cap boasts both a snug fit and stylish look.



## **5 PANEL CURVED PEAK SNAPBACK**























# A Closed back classic

# PROSTYLE 6 PANEL FITTED

U 15603

Clean, refined, comfortable - three words to describe this closed back, classic baseball cap.

## PROSTYLE 6 PANEL FITTED

























# The fitted prostyle's unique colour range

# DIGITAL PROSTYLE 6 PANEL FITTED

U 20612

A 6 panel adjustable available in unique and distinctive colour styles.

### THE DIGITAL PROSTYLE 6 PANEL FITTED

U 20612









## Fitted & flawless

## 6 PANEL FLAT PEAK FITTED

U 15604

Known for its premium fabrics and closed back, the 6 Panel Flat-Peak is both comfortable and elegant.





### **6 PANEL FLAT PEAK FITTED**

U 15604









- MORE ABOUT THE - CAP CONSTRUCTION

83% Acrylic + 15% Wool + 2% Spandex | 6 Panel structure | Wool blend fabric | S-M (56cm) | L-XL (58cm) | XXL (60cm)



# Casually keeping things cool.

## 5 PANEL FLAT PEAK TRUCKER

U 15501

A true piece of craftsmanship, this trucker is made with immaculate attention to detail and a focus on fit; ma