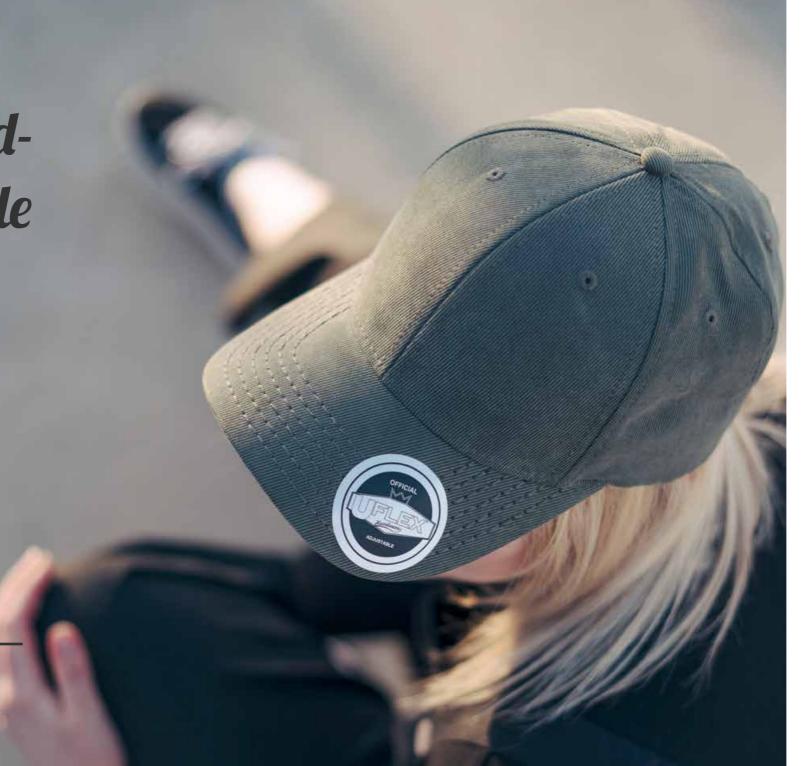

## Out with the oldin with the suede

## SUEDE POLYTWILL 6 PANEL ADJUSTABLE

U 15615

This polytwill adjustable is stylish in its comfort and sophisticated in its design. An absolute pleasure to touch and an even greater joy to wear.

## - MORE ABOUT THE - CAP CONSTRUCTION

100% Polyester | Double row polysnap | Anti-bacterial & quick dry sweatband | OSFM