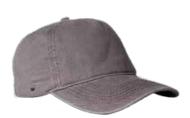

# THE OLD SCHOOL 6 PANEL ADJUSTABLE

U 15610

Boasting a genuine leather strap, fitted with a Uflex matt black buckle, this 6 panel cap offers the comfort and fit of the old school but in a refreshed strap-back model.

## THE OLD SCHOOL 6 PANEL ADJUSTABLE