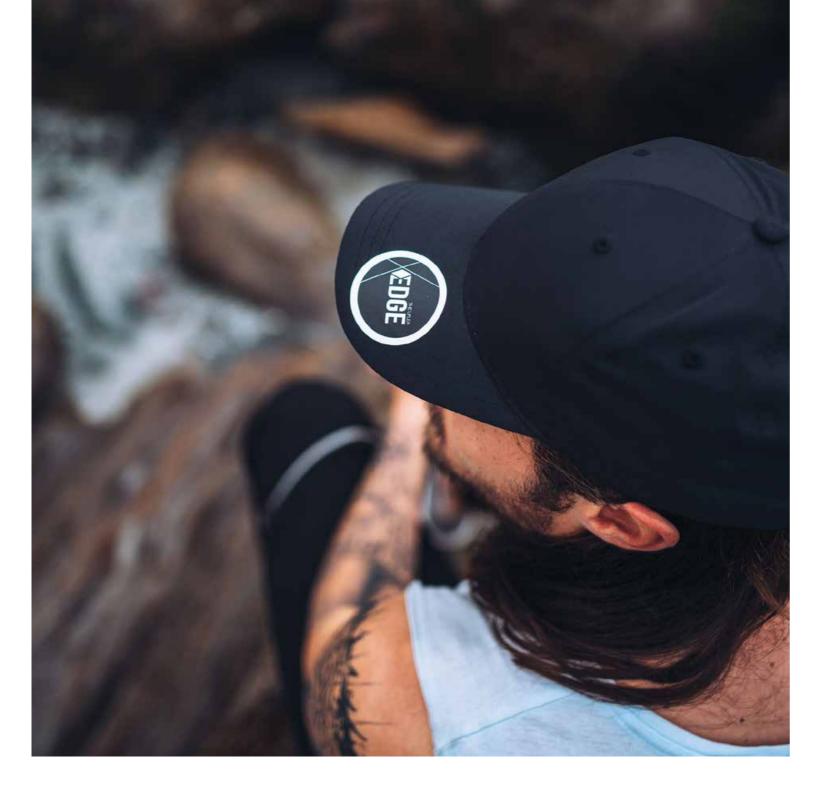

## Cutting edge design in one seamless fit.

### THE EDGE FITTED AND ADJUSTABLE

U 15800 / U 15801

A match for any Summer day run or outdoor activity! Technically designed to always ensure a good fit and keep things fresh, even whilst working out. Fitted with an anti-bacterial and dry-fit sweatband for your added comfort.

### THE EDGE FITTED AND ADJUSTABLE

U 15800 / U 15801

U15800 - fitted

U15801 - adjustable

- MORE ABOUT THE - CAP CONSTRUCTION

96% Polyester | 4% Spandex micro Ripstop | 6 Panel structure |
Anti-bacterial & Dry fit sweatband | Stitchless Tech & taped seams |
Quick dry & UV guard | S-M/L-XL/XXL