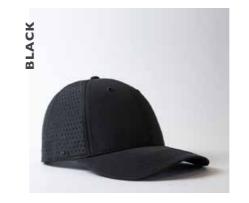

## LASER CUT TECHNICAL 6 PANEL BASEBALL CAP

U 20615

A lightweight, well ventilated polyester cap, with a flexible nature and quick dry capabilities. Boasting an easy going fit owing to the velcro sport closure.

### LASER CUT TECHNICAL 6 PANEL BASEBALL CAP

U 20615

- MORE ABOUT THE - CAP CONSTRUCTION

100% Polyester ripstop | OSFM | 6 Panel structure | Self fabric velcro adjustable sports closure | Anti-bacterial & quick dry sweatband