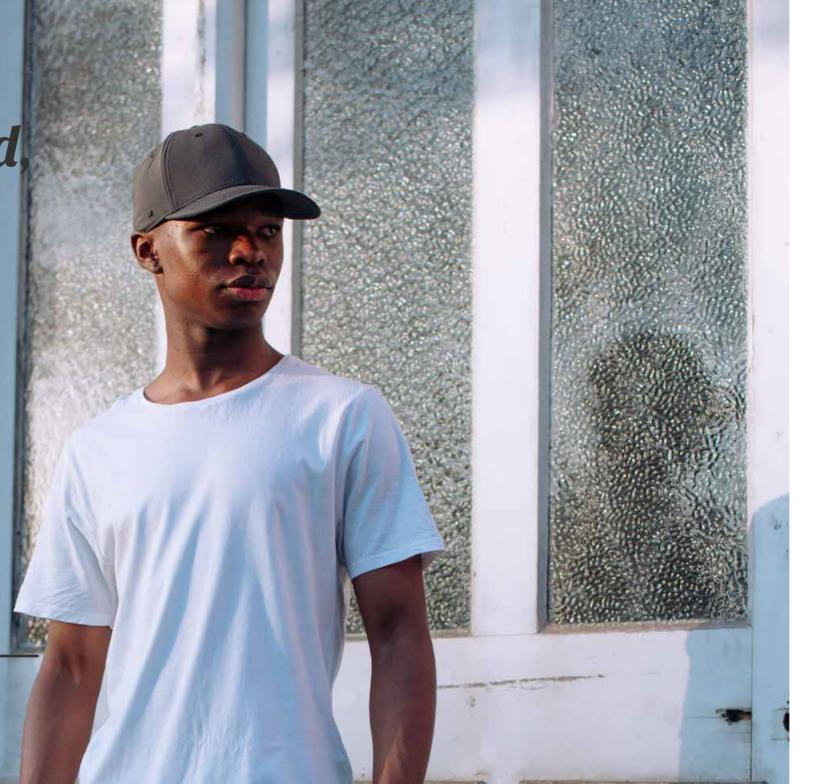

# Corduroy is cool again.

# COTTON CORDUROY 5 PANEL TRUCKER

U 21512

This modern trucker seamlessly combines a chunky ribbed corduroy peak with a meshed back. It's a unique, fun fashion piece - available in a brighly bold colour range.

## **COTTON CORDUROY 5 PANEL TRUCKER**

U 21512

- MORE ABOUT THE - CAP CONSTRUCTION

100% Cotton Corduroy | 5 Panel structure | Anti-bacterial & quick dry sweatband | OSFM | Double row Polysnap closure