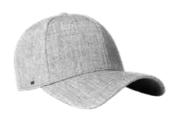

# COTTON CORDUROY 5 PANEL TRUCKER

U 21512

This modern trucker seamlessly combines a chunky ribbed corduroy peak with a meshed back. It's a unique, fun fashion piece - available in a brighly bold colour range.

## **COTTON CORDUROY 5 PANEL TRUCKER**

U 21512

- MORE ABOUT THE - CAP CONSTRUCTION

100% Cotton Corduroy | 5 Panel structure | Anti-bacterial & quick dry sweatband | OSFM | Double row Polysnap closure