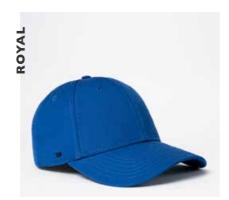

# RAYON POLYESTER 6 PANEL ADJUSTABLE

U 20610TR

A trendy, casual 6 panel with a versatile personality and contemporary finishes - including a matt black buckle.

## **RAYON POLYESTER 6 PANEL ADJUSTABLE**

U 20610TR

- MORE ABOUT THE - CAP CONSTRUCTION

70% Polyester + 30% Rayon | 6 Panel structure | OSFM | Self fabric adjustable with Uflex buckle | Anti-bacterial & quick dry sweatband |