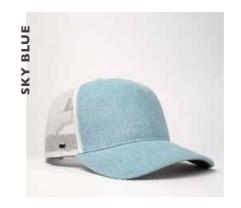

# COTTON CORDUROY 5 PANEL TRUCKER

U 21512

This modern trucker seamlessly combines a chunky ribbed corduroy peak with a meshed back. It's a unique, fun fashion piece - available in a brighly bold colour range.

## **COTTON CORDUROY 5 PANEL TRUCKER**

U 21512

- MORE ABOUT THE - CAP CONSTRUCTION

100% Cotton Corduroy | 5 Panel structure | Anti-bacterial & quick dry sweatband | OSFM | Double row Polysnap closure