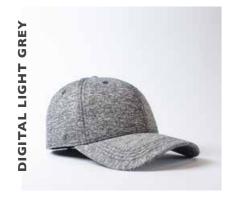

# DIGITAL PROSTYLE 6 PANEL FITTED

U 20612

A 6 panel adjustable available in unique and distinctive colour styles.

### THE DIGITAL PROSTYLE 6 PANEL FITTED

U 20612