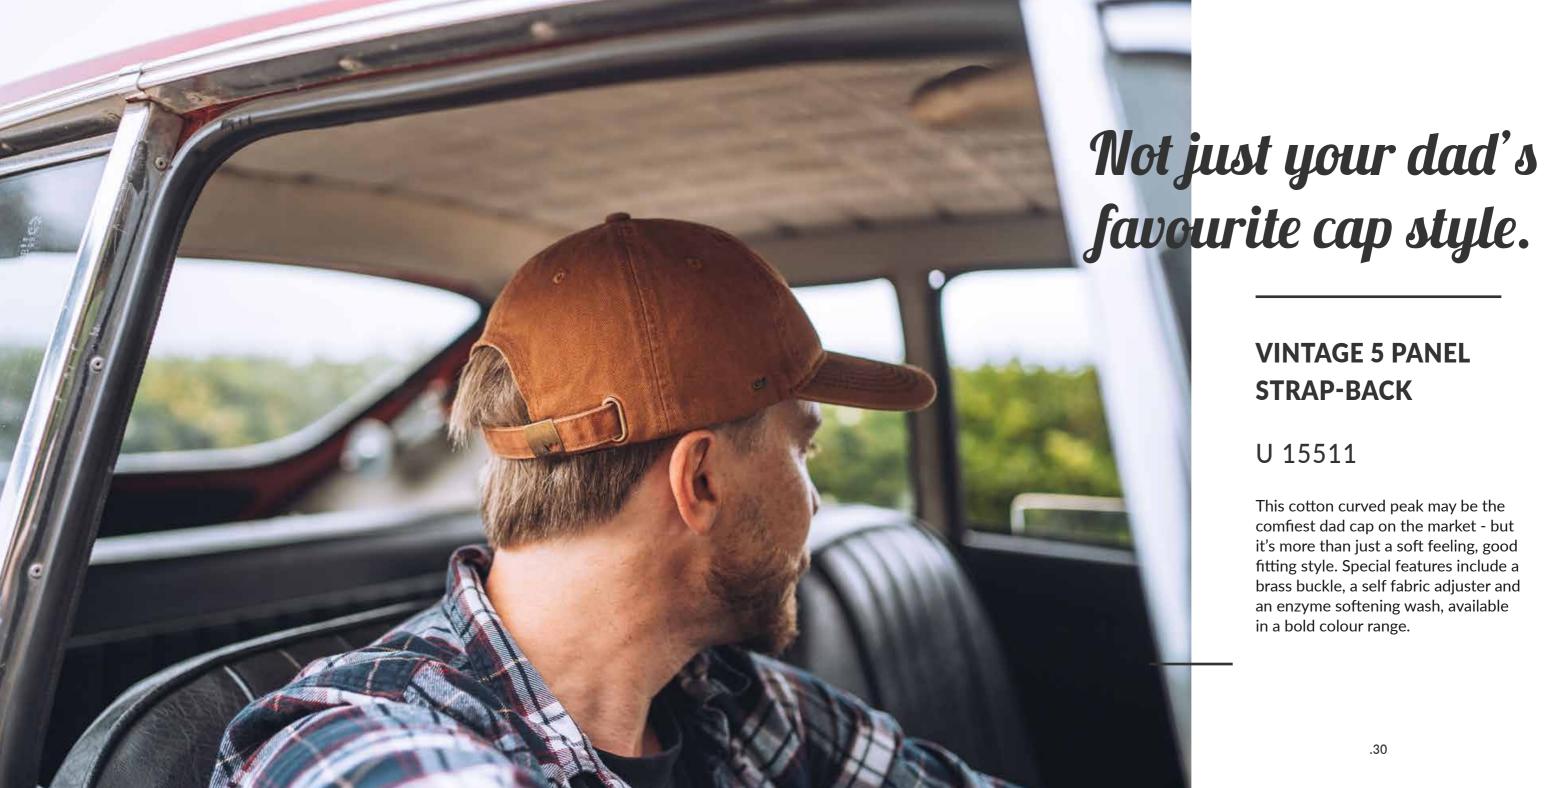

## **VINTAGE 5 PANEL STRAP-BACK**

U 15511

This cotton curved peak may be the comfiest dad cap on the market - but it's more than just a soft feeling, good fitting style. Special features include a brass buckle, a self fabric adjuster and an enzyme softening wash, available in a bold colour range.

## **VINTAGE 5 PANEL STRAP-BACK**

U 15511

- MORE ABOUT THE - CAP CONSTRUCTION

100% Cotton Twill | 5 Panel structure | Enzyme wash | Brass Uflex buckle on fabric strap | OSFM