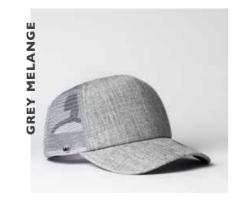

# COTTON CORDUROY 5 PANEL TRUCKER

U 21512

This modern trucker seamlessly combines a chunky ribbed corduroy peak with a meshed back. It's a unique, fun fashion piece - available in a brighly bold colour range.

## **COTTON CORDUROY 5 PANEL TRUCKER**

U 21512

- MORE ABOUT THE - CAP CONSTRUCTION

100% Cotton Corduroy | 5 Panel structure | Anti-bacterial & quick dry sweatband | OSFM | Double row Polysnap closure