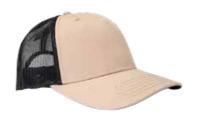

# RECYCLED TRUCKER 5 PANEL SNAPBACK

U 20502R

A sustainable update of the much loved 5 panel trucker. Made entirely from recycled materials, with an easy breathing mesh back and classic curved peak.

## **RECYCLED TRUCKER 5 PANEL SNAPBACK**

## U 20502R

- MORE ABOUT THE - CAP CONSTRUCTION

100% Recycled polyester mesh & twill | 6 panel structure | OSFM | Single row recycled plastic polysnap |