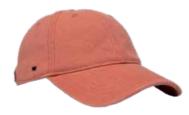

# THE OLD SCHOOL 6 PANEL ADJUSTABLE

U 15610

Boasting a genuine leather strap, fitted with a Uflex matt black buckle, this 6 panel cap offers the comfort and fit of the old school but in a refreshed strap-back model.

## THE OLD SCHOOL 6 PANEL ADJUSTABLE