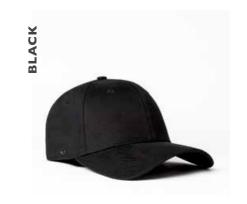

# COTTON CORDUROY 5 PANEL TRUCKER

U 21512

This modern trucker seamlessly combines a chunky ribbed corduroy peak with a meshed back. It's a unique, fun fashion piece - available in a brighly bold colour range.

## **COTTON CORDUROY 5 PANEL TRUCKER**

U 21512

- MORE ABOUT THE - CAP CONSTRUCTION

100% Cotton Corduroy | 5 Panel structure | Anti-bacterial & quick dry sweatband | OSFM | Double row Polysnap closure