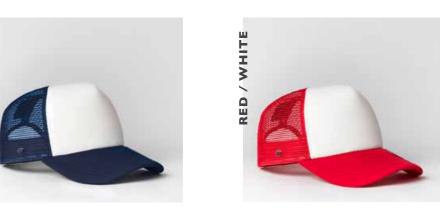

# There's a new trucker in town

# 5 PANEL CUSHION MESH TRUCKER

U 21503

This meshed-back, curved peak is like no other. Talk about a trucker style cap that takes practiciality and comfort to a new level of premium.

## **5 PANEL CUSHION MESH TRUCKER**

U 21503

- MORE ABOUT THE - CAP CONSTRUCTION

65% Polyester + 35% Cotton + 5% Spandex | Double row polysnap | 6 Panel structure | Anti-bacterial & quick dry sweatband | OSFM