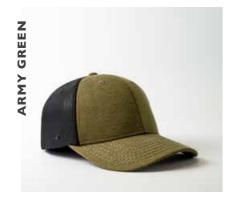

COMING SOON - AVAILABLE MAY 2022



### **COTTON CANVAS UNSTRUCTURED 6 PANEL**

U 22610

COMING SOON - AVAILABLE MAY 2022

























## Sportswear that cares...

## RECYCLED POLYESTER 6 PANEL BASEBALL CAP

U 21608

Breathable, lightweight and 100% recycled! This snapback is your outdoor companion - whether you're hiking, fishing, running or just wandering outdoors.

Complete with all the technical good stuff.





### **RECYCLED POLYESTER 6 PANEL BASEBALL CAP**

U 21608









# Ready to go at a drop of a hat

## PIQUE HEATHER FITTED TRUCKER

U 15503

This innovative design style is a cut above the rest and an ideal fit for South African summertime. The breathable pique closed back will keep you cool even in the heat of things.

### PIQUE HEATHER FITTED TRUCKER

U 15503









- MORE ABOUT THE - CAP CONSTRUCTION

65% Polyester + 30% Cotton + 5% Spandex | 6 Panel structure |
Anti-bacterial & dry fit sweatband | Quick dry & UV guard |
S-M | L-XL | XXL |



## An all round do - gooder!

## 100% POLY RECYCLED BIRDSEYE MESH 6 PANEL

U 20603

A cap designed to be kinder on our planet, and your body. The birds eye mesh makes for an easy breathing, quick drying cap - with an antibacterial sweatband.





### **100% POLY RECYCLED BIRDSEYE MESH 6 PANEL**

U 20603









- MORE ABOUT THE - CAP CONSTRUCTION

100% Poly recycled birdseye mesh | 6 Panel structure | OSFM | Anti-bacterial & dry fit sweatband | Quick dry & UV guard | Velcro



## Made especially for that summer sun.

## LASER CUT TECHNICAL 6 PANEL BASEBALL CAP

U 20615

A lightweight, well ventilated po