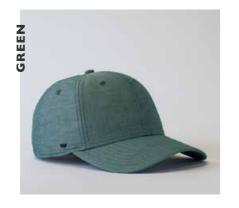

# COTTON CHAMBRAY BASEBALL CAP

U 20609

An easy going personality mixed with a lightweight, breathable fabric makes for an everyday kinda' cap. Casual wear dashed with unique colourways.

## **COTTON CHAMBRAY BASEBALL CAP**