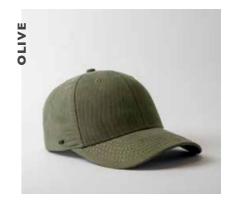

# COTTON CORDUROY 5 PANEL TRUCKER

U 21512

This modern trucker seamlessly combines a chunky ribbed corduroy peak with a meshed back. It's a unique, fun fashion piece - available in a brighly bold colour range.

## **COTTON CORDUROY 5 PANEL TRUCKER**

U 21512

- MORE ABOUT THE - CAP CONSTRUCTION

100% Cotton Corduroy | 5 Panel structure | Anti-bacterial & quick dry sweatband | OSFM | Double row Polysnap closure