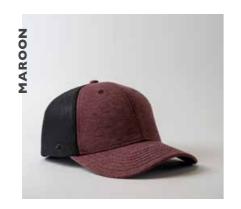

# Corduroy is cool again.

# COTTON CORDUROY 5 PANEL TRUCKER

U 21512

This modern trucker seamlessly combines a chunky ribbed corduroy peak with a meshed back. It's a unique, fun fashion piece - available in a brighly bold colour range.

## **COTTON CORDUROY 5 PANEL TRUCKER**

U 21512

- MORE ABOUT THE - CAP CONSTRUCTION

100% Cotton Corduroy | 5 Panel structure | Anti-bacterial & quick dry sweatband | OSFM | Double row Polysnap closure