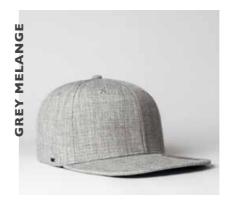

# RECYCLED COTTON 6 PANEL SNAPBACK

U 20608RC

Made entirely from recycled cotton canvas, this 6 panel is an innovative and sustainable, fashion forward design for the everyday.

## **100% RECYCLED COTTON 6 PANEL SNAPBACK**

## U 20608RC