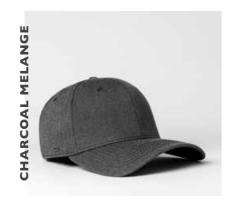

clude a brass buckle, a self fabric adjuster and an enzyme softening wash, available in a bold colour range.

## **VINTAGE 5 PANEL STRAP-BACK**

U 15511



















- MORE ABOUT THE - CAP CONSTRUCTION

100% Cotton Twill | 5 Panel structure | Enzyme wash | Brass Uflex buckle on fabric strap | OSFM

# For the urban explorers of today

# **5 PANEL CURVED PEAK SNAPBACK**

U 15518

Introducing the ever comfortable, always suitable 5 panel curved peak. Fit for day-to-day living, this versatile cotton cap boasts both a snug fit and stylish look.



## **5 PANEL CURVED PEAK SNAPBACK**























# A Closed back classic

# PROSTYLE 6 PANEL FITTED

U 15603

Clean, refined, comfortable - three words to describe this closed back, classic baseball cap.

## PROSTYLE 6 PANEL FITTED

























# The fitted prostyle's unique colour range

# DIGITAL PROSTYLE 6 PANEL FITTED

U 20612

A 6 panel adjustable available in unique and distinctive colour styles.

### THE DIGITAL PROSTYLE 6 PANEL FITTED

U 20612









## Fitted & flawless

## 6 PANEL FLAT PEAK FITTED

U 15604

Known for its premium fabrics and closed back, the 6 Panel Flat-Peak is both comfortable and elegant.





### **6 PANEL FLAT PEAK FITTED**

U 15604









- MORE ABOUT THE - CAP CONSTRUCTION

83% Acrylic + 15% Wool + 2% Spandex | 6 Panel structure | Wool blend fabric | S-M (56cm) | L-XL (58cm) | XXL (60cm)



# Casually keeping things cool.

## 5 PANEL FLAT PEAK TRUCKER

U 15501

A true piece of craftsmanship, this trucker is made with immaculate attention to detail and a focus on fit; maki