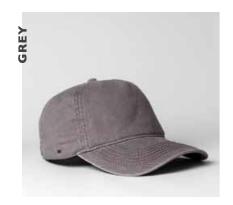

## DOUBLE SIDED POLY-TWILL 6 PANEL SAPBACK

U 15613

This sleek, slick and structured graphite cap boasts benefits of UV guard and quick dry technology, along with a dry-fit, anti-bacterial sweatband - making it an easy choice.

## - MORE ABOUT THE - CAP CONSTRUCTION

100% Polyester | Double row polysnap | Anti-bacterial & quick dry sweatband | OSFM