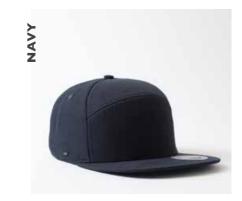

# COTTON CORDUROY 5 PANEL TRUCKER

U 21512

This modern trucker seamlessly combines a chunky ribbed corduroy peak with a meshed back. It's a unique, fun fashion piece - available in a brighly bold colour range.

## **COTTON CORDUROY 5 PANEL TRUCKER**

U 21512

- MORE ABOUT THE - CAP CONSTRUCTION

100% Cotton Corduroy | 5 Panel structure | Anti-bacterial & quick dry sweatband | OSFM | Double row Polysnap closure