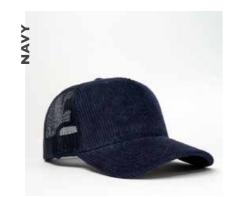

# COTTON CORDUROY 5 PANEL TRUCKER

U 21512

This modern trucker seamlessly combines a chunky ribbed corduroy peak with a meshed back. It's a unique, fun fashion piece - available in a brighly bold colour range.

## **COTTON CORDUROY 5 PANEL TRUCKER**

U 21512

- MORE ABOUT THE - CAP CONSTRUCTION

100% Cotton Corduroy | 5 Panel structure | Anti-bacterial & quick dry sweatband | OSFM | Double row Polysnap closure