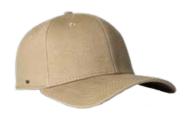

# COTTON CORDUROY 5 PANEL TRUCKER

U 21512

This modern trucker seamlessly combines a chunky ribbed corduroy peak with a meshed back. It's a unique, fun fashion piece - available in a brighly bold colour range.

## **COTTON CORDUROY 5 PANEL TRUCKER**

U 21512

- MORE ABOUT THE - CAP CONSTRUCTION

100% Cotton Corduroy | 5 Panel structure | Anti-bacterial & quick dry sweatband | OSFM | Double row Polysnap closure