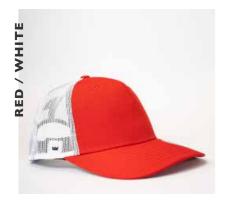

# There's a new trucker in town

# 5 PANEL CUSHION MESH TRUCKER

U 21503

This meshed-back, curved peak is like no other. Talk about a trucker style cap that takes practiciality and comfort to a new level of premium.

## **5 PANEL CUSHION MESH TRUCKER**

U 21503

- MORE ABOUT THE - CAP CONSTRUCTION

65% Polyester + 35% Cotton + 5% Spandex | Double row polysnap | 6 Panel structure | Anti-bacterial & quick dry sweatband | OSFM