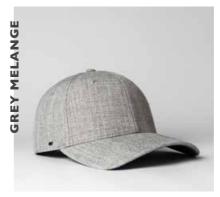

# RAYON POLYESTER 6 PANEL ADJUSTABLE

U 20610TR

A trendy, casual 6 panel with a versatile personality and contemporary finishes - including a matt black buckle.

## **RAYON POLYESTER 6 PANEL ADJUSTABLE**

U 20610TR

- MORE ABOUT THE - CAP CONSTRUCTION

70% Polyester + 30% Rayon | 6 Panel structure | OSFM | Self fabric adjustable with Uflex buckle | Anti-bacterial & quick dry sweatband |